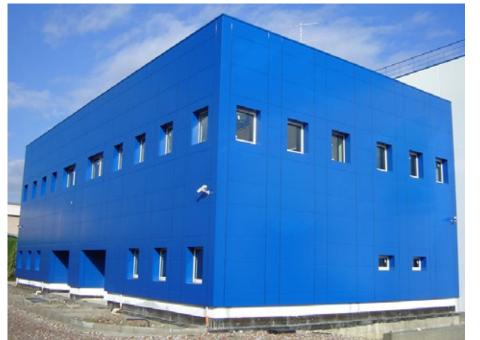

#### Termopareti ®

The insulating metal panels called TERMOPARETI® are the well-known monolithic panels researched and made by ELCOM SYSTEM S.p.A. to offer the best in the field of light prefabrication.

With the panels TERMOPARETI® it's possible to realize walls, claddings internal partitions and false ceilings.