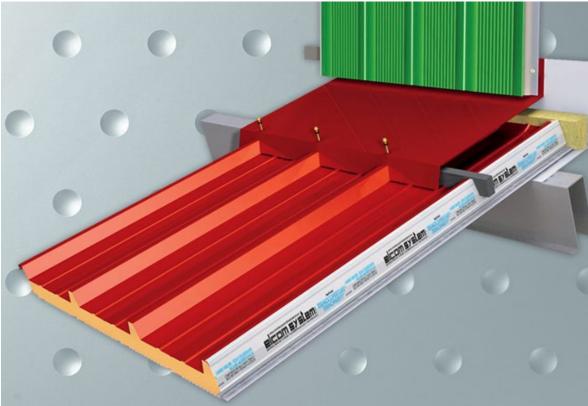

#### Termocoperture ®

The insulating metal panels called TERMOCOPERTURE® are the well-known monolithic panels researched and made by ELCOM SYSTEM S.p.A. to offer the best in the field of light prefabrication.

With the panels TERMOCOPERTURE® it's possible to realize roofs and ceilings.