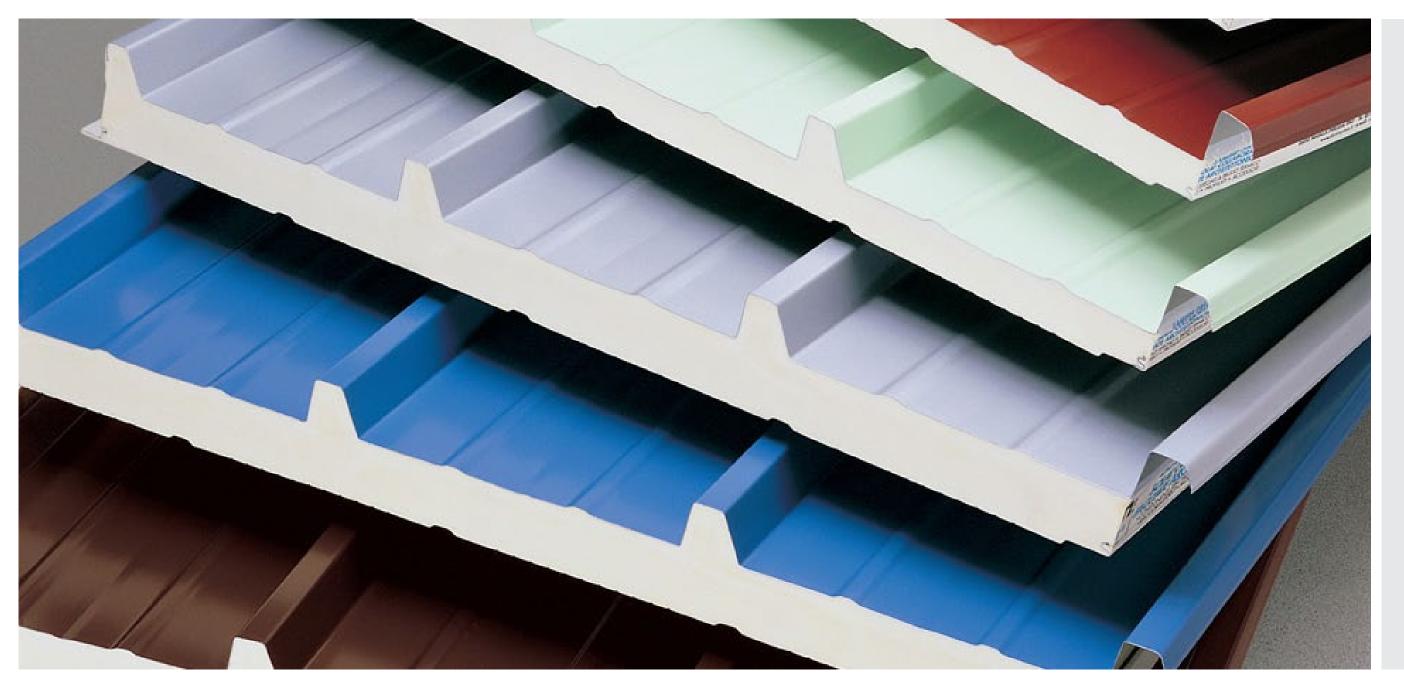

#### Termocoperture ®

The insulating metal panels called TERMOCOPERTURE® are the well-known monolithic panels researched and made by ELCOM SYSTEM S.p.A. to offer the best in the field of light prefabrication.

With the panels TERMOCOPERTURE® it's possible to realize roofs and ceilings.

# **Trapezoidal sheets**

The trapezoidal sheets of Elcom System S.p.A. are particularly easy to handle and to install. They can be flat and curved and they are suitable for roofs and walls.