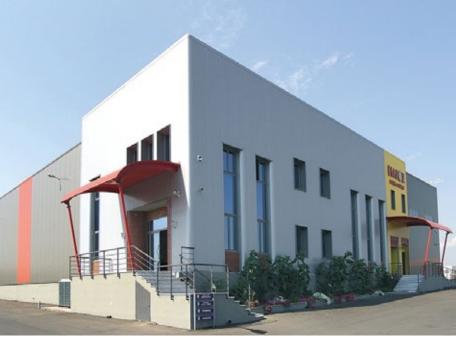

#### Termopareti ® Caos

The panels TERMOPARETI® CAOS (patented) have been studied to create original architectural impressions and can be used in industrial, commercial, residential building and public utilities, for new buildings and renovations. The CAOS panel can be used for continuous and/ or discontinuous external walls, internal partitions and ceilings and on any type of structure such as metallic, concrete and wood, and their installation can be vertical, horizontal or inclined.