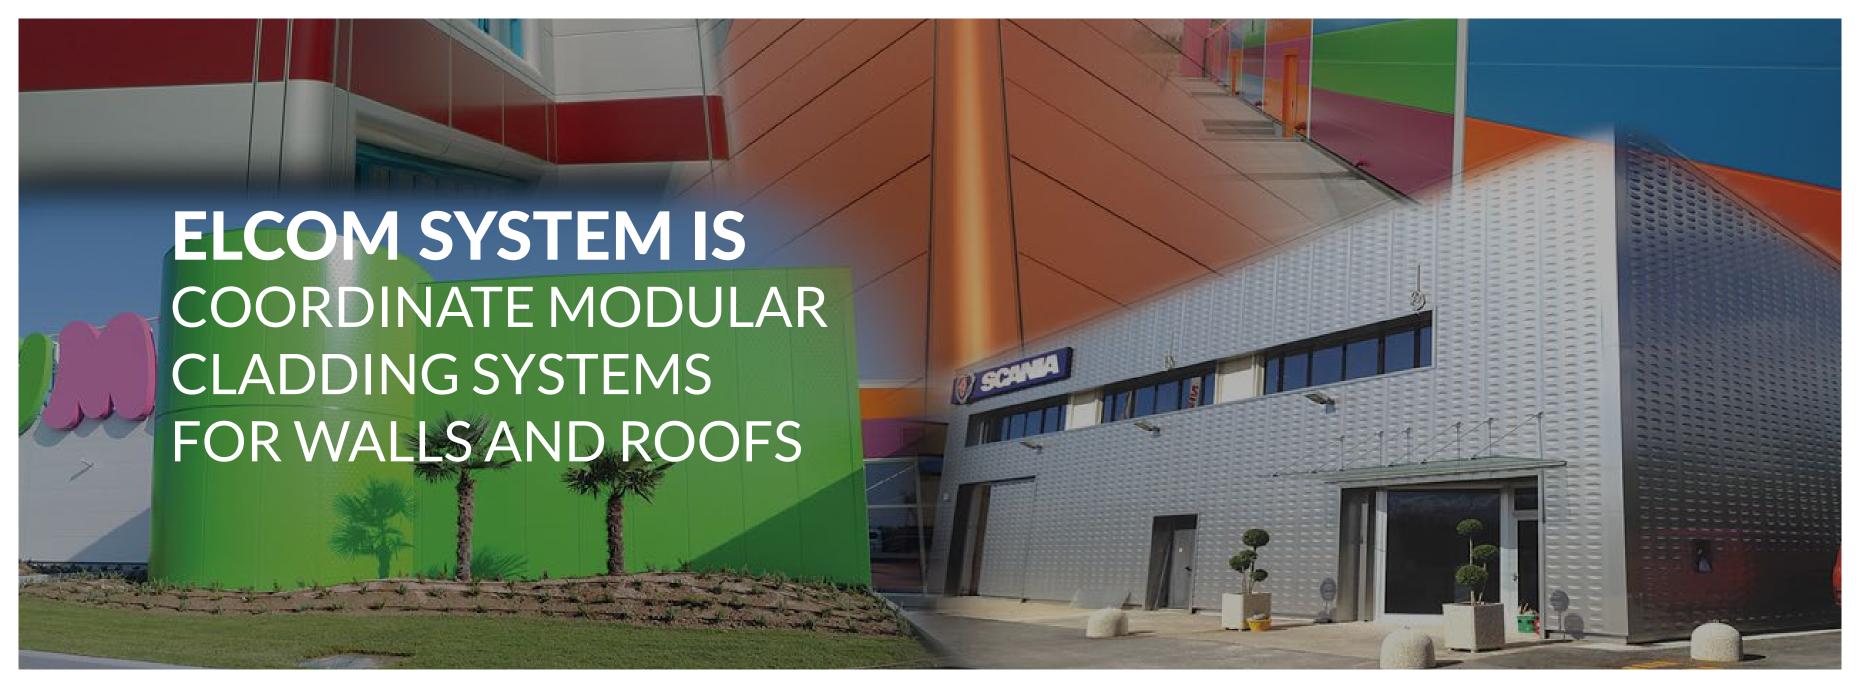

#### **Elcom System insulated panels**

Elcom System S.p.A. offers a wide range of insulation solutions: TERMOPARETI® – TERMOCOPERTURE® insulating metal panels (patented names), are the famous monolithic panels designed and manufactured to offer the best in prefabricated construction.

#### Termopareti ®

The insulating metal panels called TERMOPARETI® are the well-known monolithic panels researched and made by ELCOM SYSTEM S.p.A. to offer the best in the field of light prefabrication.

#### Termopareti ® Bubble

The insulating metal panels called TERMOCOPERTURE® are the well-known monolithic panels researched and made by ELCOM SYSTEM S.p.A. to offer the best in the field of light prefabrication.