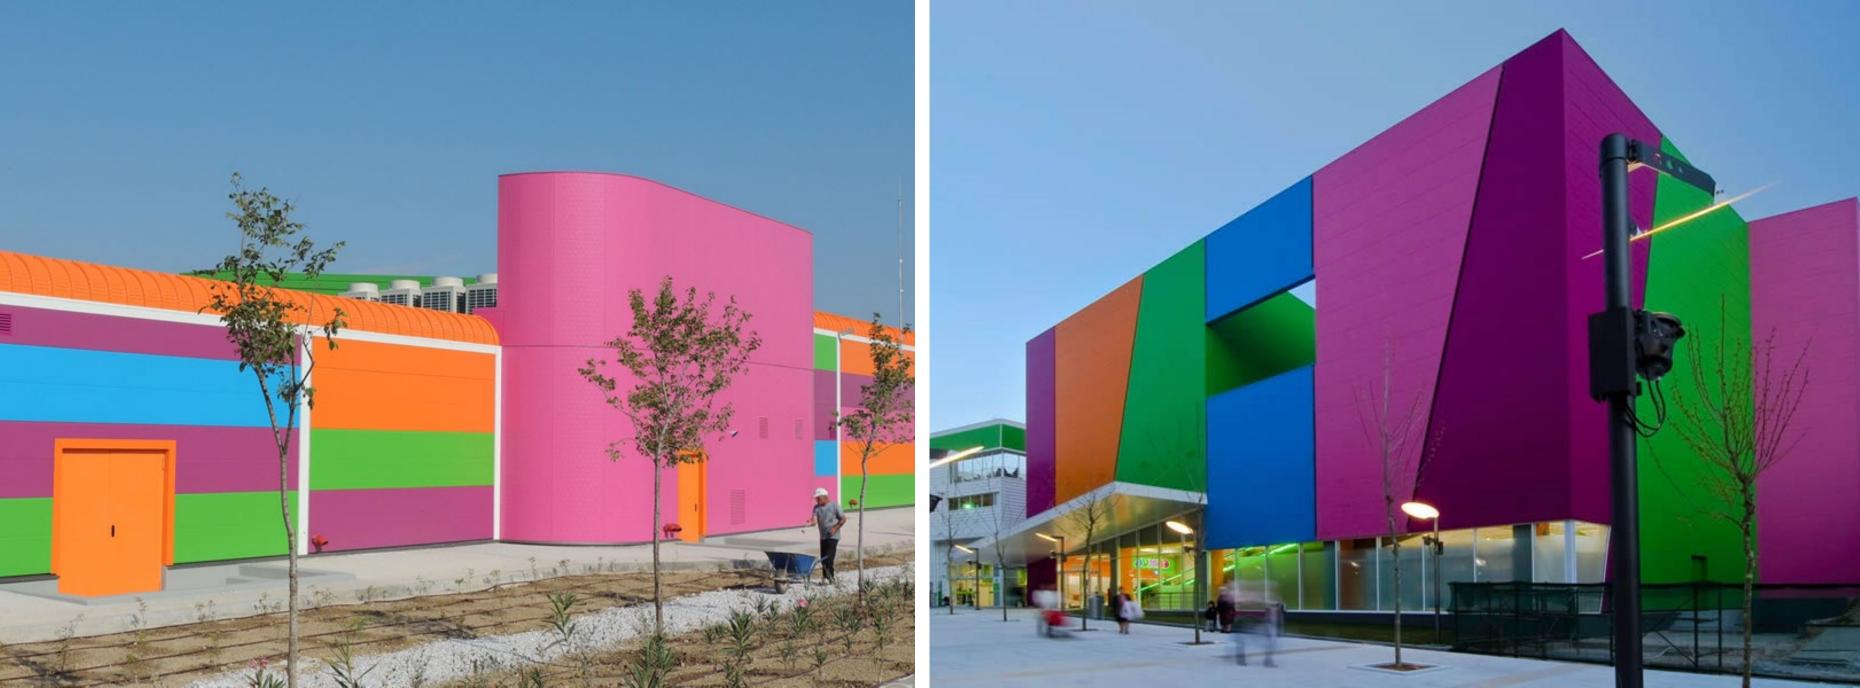

#### Termopareti ® Caos

The panels TERMOPARETI® CAOS (patented) have been studied to create original architectural impressions and can be used in industrial, commercial, residential building and public utilities, for new buildings and renovations. The CAOS panel can be used for continuous and/ or discontinuous external walls, internal partitions and ceilings and on any type of structure such as metallic, concrete and wood, and their installation can be vertical, horizontal or inclined.