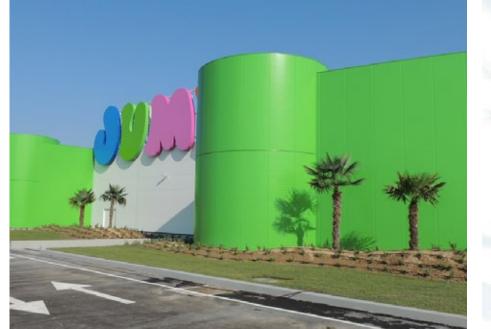

#### Termopareti<sup>®</sup> Rugby

The panels TERMOPARETI® "RUGBY" have been studied to create original architectural impressions with an extraordinary design innovation.

They are available in different thicknesses and colours, and they can be used in industrial, commercial, residential building and public utilities.

#### Termopareti ® Caos

The panels TERMOPARETI® CAOS (patented) have been studied to create original architectural impressions and can be used in industrial, commercial, residential building and public utilities, for new buildings and renovations. The CAOS panel can be used for continuous and/ or discontinuous external walls, internal partitions and ceilings and on any type of structure such as metallic, concrete and wood, and their installation can be vertical, horizontal or inclined.