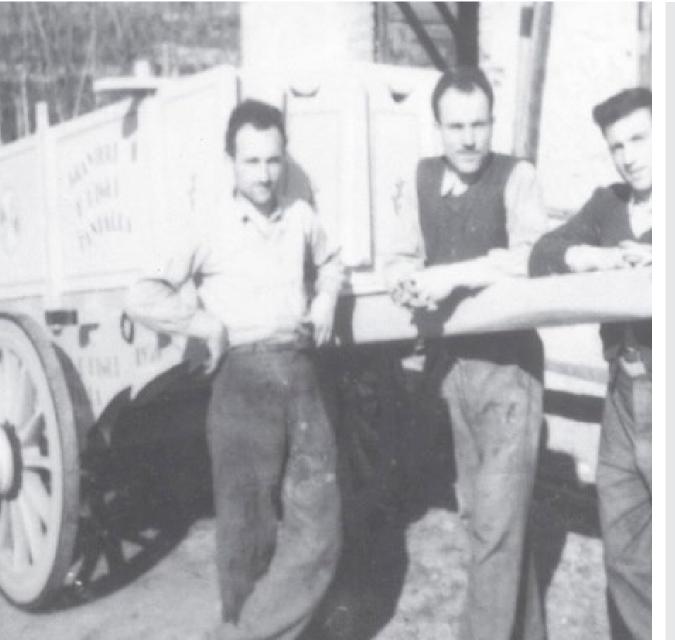

una Famiglia, una Tradizione, una Responsabilità.

"Correva l'anno 1920 quando Mariano Granieri, classe 1885, creava una piccola bottega di falegnami per la costruzione di carri agricoli. Questo è stato l'inizio di una tradizione imprenditoriale arrivata fino ai giorni nostri e che oggi compie 100 anni. Una storia italiana fatta di sacrificio, determinazione e laboriosità."