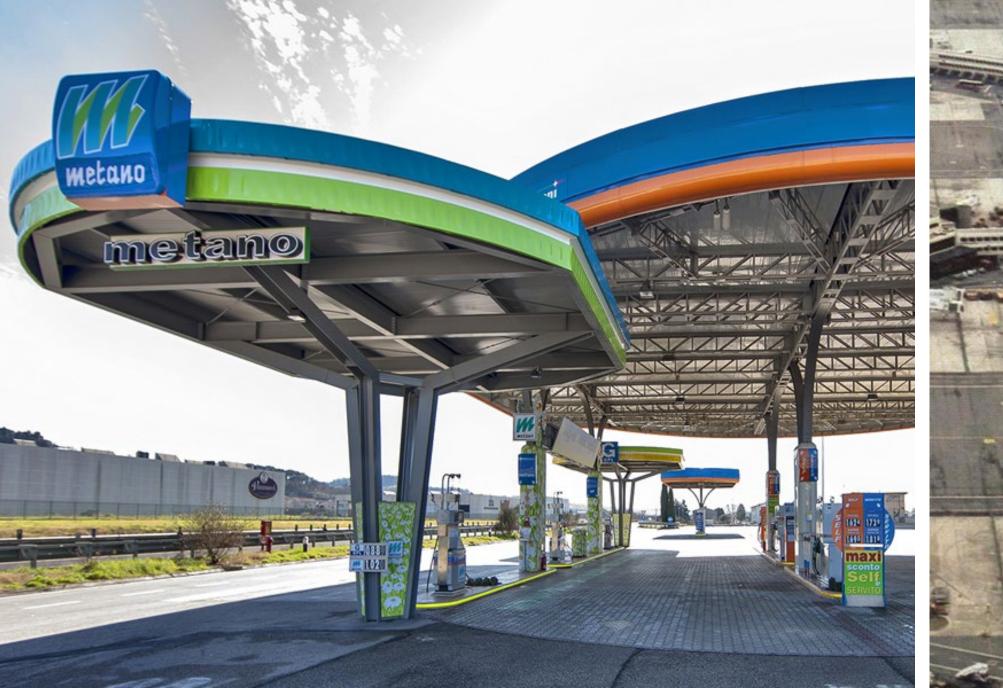

#### Termopareti<sup>®</sup> Rugby

The panels TERMOPARETI® "RUGBY" have been studied to create original architectural impressions with an extraordinary design innovation.

They are available in different thicknesses and colours, and they can be used in industrial, commercial, residential building and public utilities.