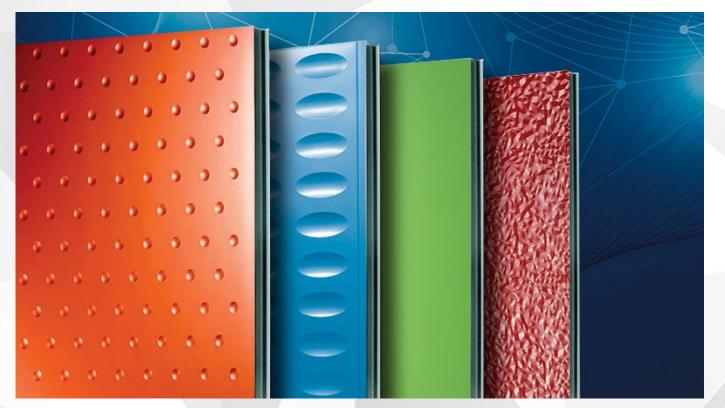

### GEOMETRIES

Elcom System Spa celebrates its 60<sup>th</sup> anniversary.

#### Termopareti ®

The insulating metal panels called TERMOPARETI® are the well-known monolithic panels researched and made by ELCOM SYSTEM S.p.A. to offer the best in the field of light prefabrication.

#### Termopareti<sup>®</sup> Rugby

The panels TERMOPARETI® "RUGBY" have been studied to create original architectural impressions with an extraordinary design innovation.

They are available in different thicknesses and colours, and they can be used in industrial, commercial, residential building and public utilities.

#### Termopareti ® Caos

The panels TERMOPARETI® CAOS (patented) have been studied to create original architectural impressions and can be used in industrial, commercial, residential building and public utilities, for new buildings and renovations. The CAOS panel can be used for continuous and/ or discontinuous external walls, internal partitions and ceilings and on any type of structure such as metallic, concrete and wood, and their installation can be vertical, horizontal or inclined.