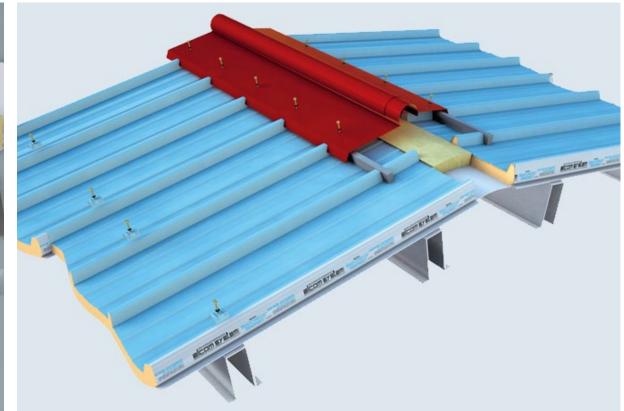

#### Termocoperture ®

The insulating metal panels called TERMOCOPERTURE® are the well-known monolithic panels researched and made by ELCOM SYSTEM S.p.A. to offer the best in the field of light prefabrication.

With the panels TERMOCOPERTURE® it's possible to realize roofs and ceilings.