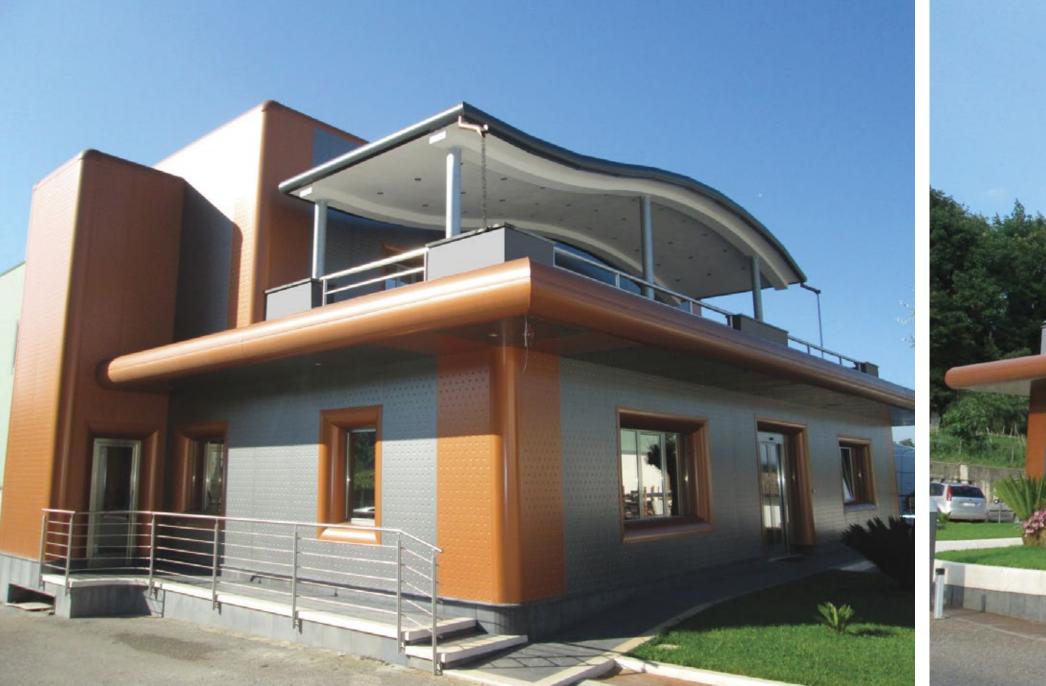

#### Termopareti ® Caos

The panels TERMOPARETI® CAOS (patented) have been studied to create original architectural impressions and can be used in industrial, commercial, residential building and public utilities, for new buildings and renovations. The CAOS panel can be used for continuous and/ or discontinuous external walls, internal partitions and ceilings and on any type of structure such as metallic, concrete and wood, and their installation can be vertical, horizontal or inclined.

#### Special components with thermic cut

Special finishing elements of different types enhance the whole range of the Termopareti® and are used to reach an extraordinary architectural appeal.