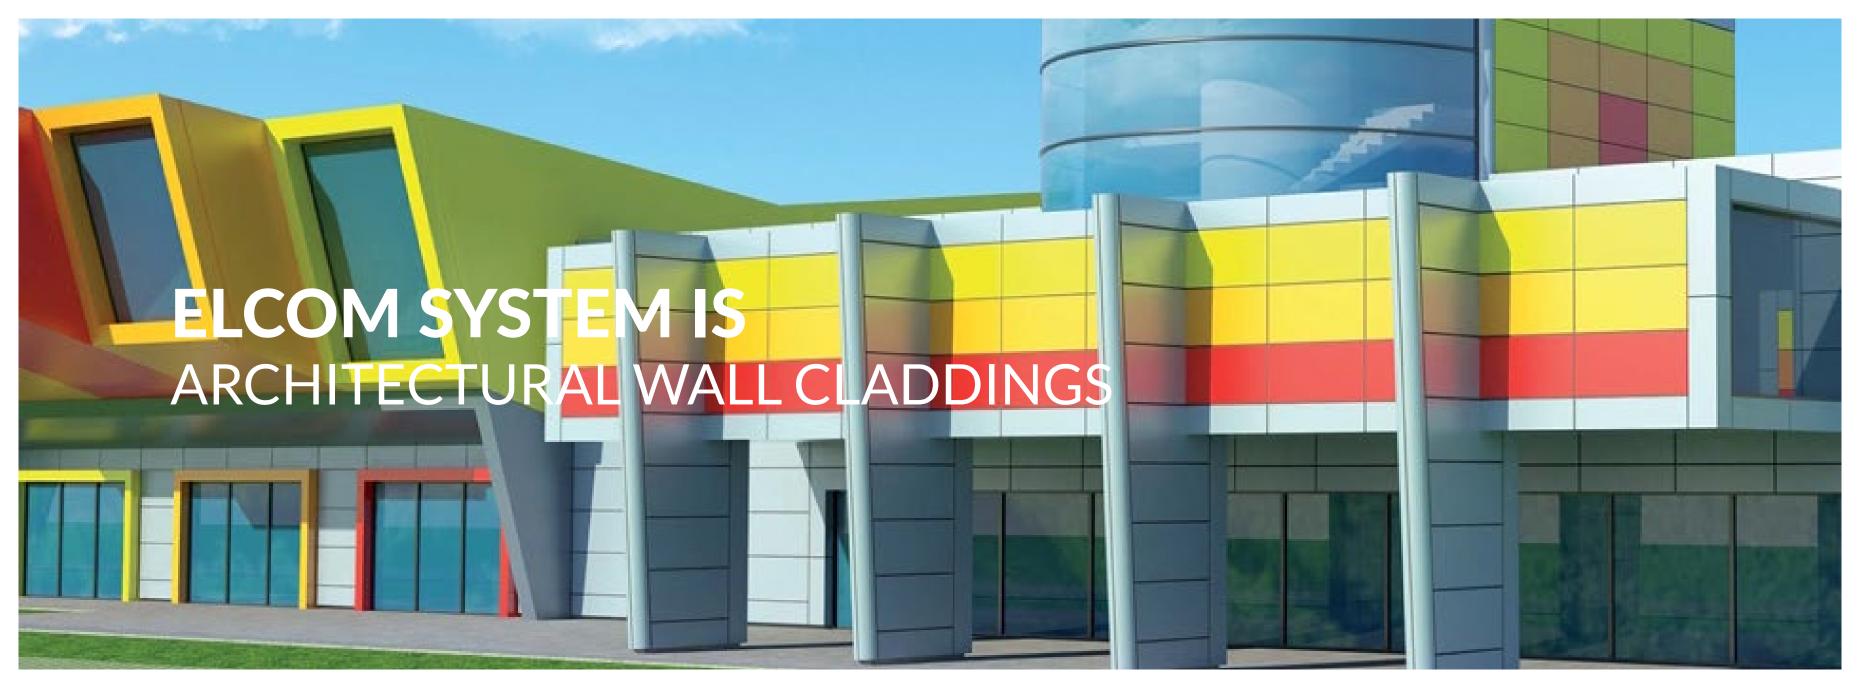

#### Termopareti ®

The insulating metal panels called TERMOPARETI® are the well-known monolithic panels researched and made by ELCOM SYSTEM S.p.A. to offer the best in the field of light prefabrication.

With the panels TERMOPARETI® it's possible to realize walls, claddings internal partitions and false ceilings.