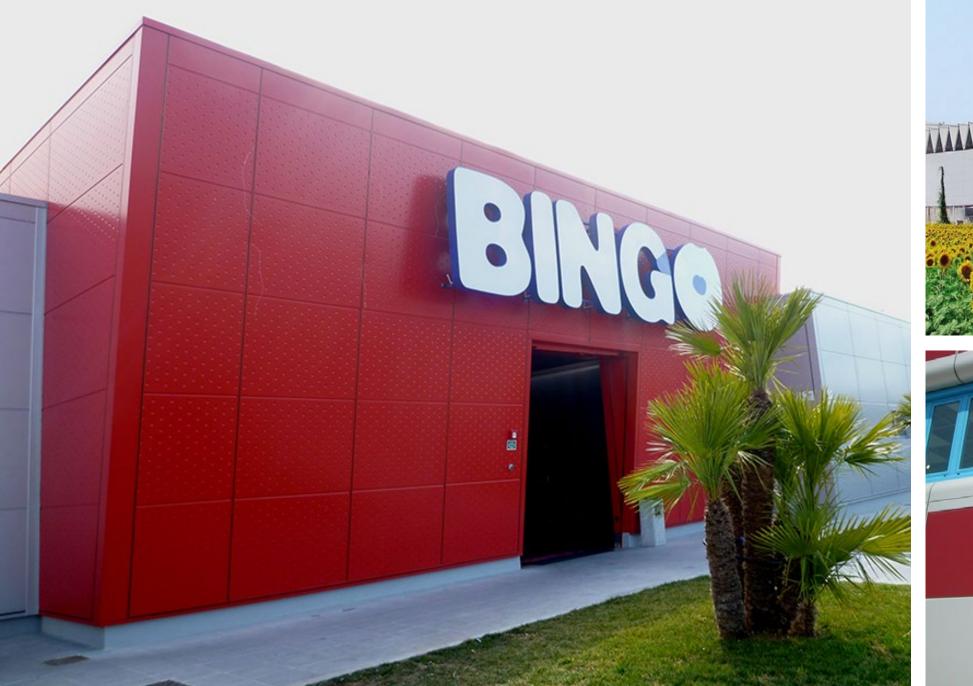

#### Termopareti ® Caos

The panels TERMOPARETI® CAOS (patented) have been studied to create original architectural impressions and can be used in industrial, commercial, residential building and public utilities, for new buildings and renovations. The CAOS panel can be used for continuous and/ or discontinuous external walls, internal partitions and ceilings and on any type of structure such as metallic, concrete and wood, and their installation can be vertical, horizontal or inclined.