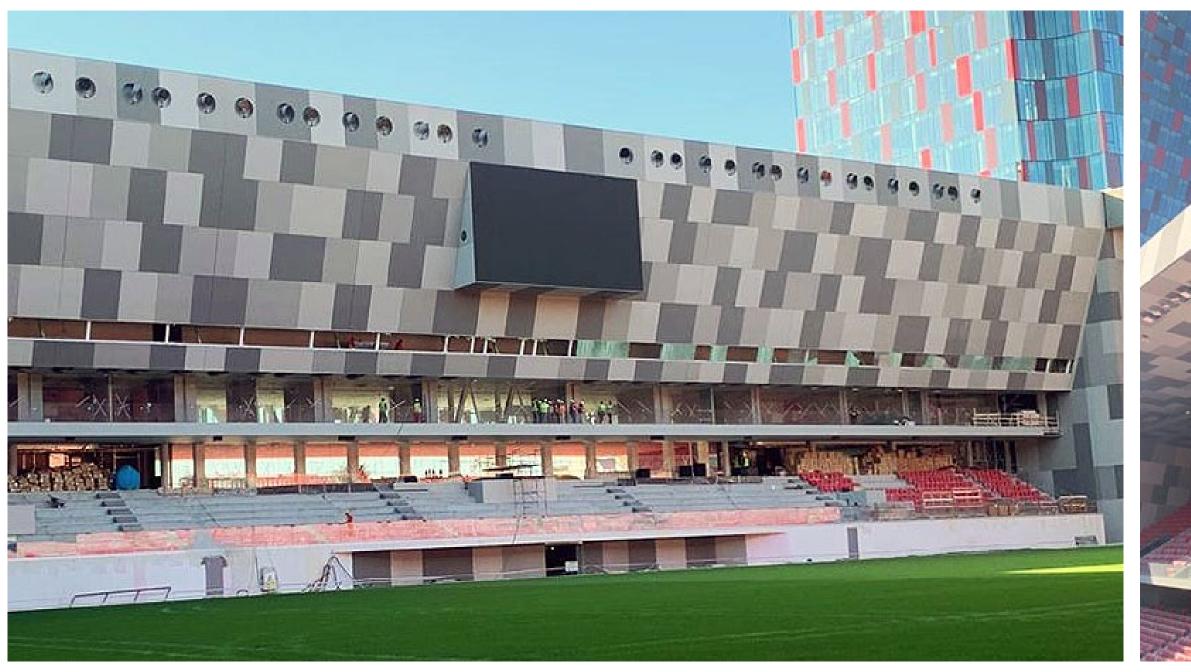

#### Termopareti ® Caos

The panels TERMOPARETI® CAOS (patented) have been studied to create original architectural impressions and can be used in industrial, commercial, residential building and public utilities, for new buildings and renovations. The CAOS panel can be used for continuous and/ or discontinuous external walls, internal partitions and ceilings and on any type of structure such as metallic, concrete and wood, and their installation can be vertical, horizontal or inclined.