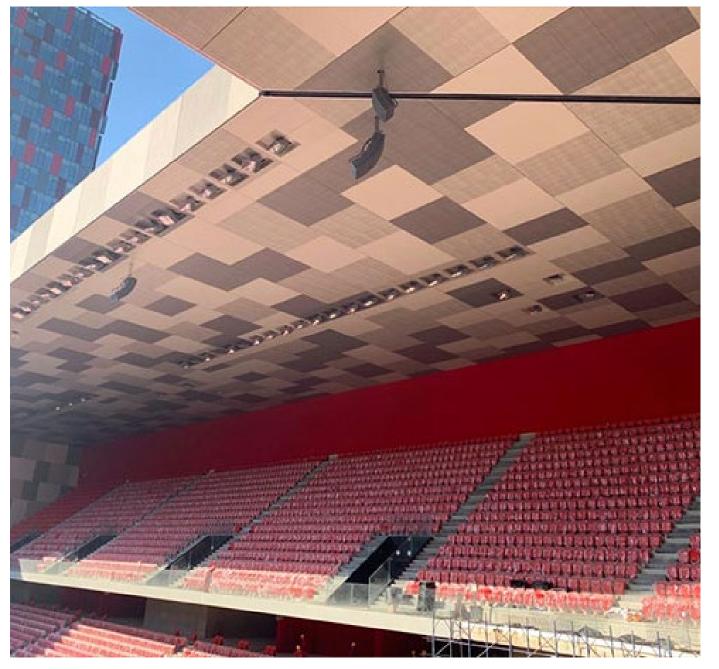

#### Termopareti ® Caos

The panels TERMOPARETI® CAOS (patented) have been studied to create original architectural impressions and can be used in industrial, commercial, residential building and public utilities, for new buildings and renovations. The CAOS panel can be used for continuous and/ or discontinuous external walls, internal partitions and ceilings and on any type of structure such as metallic, concrete and wood, and their installation can be vertical, horizontal or inclined.