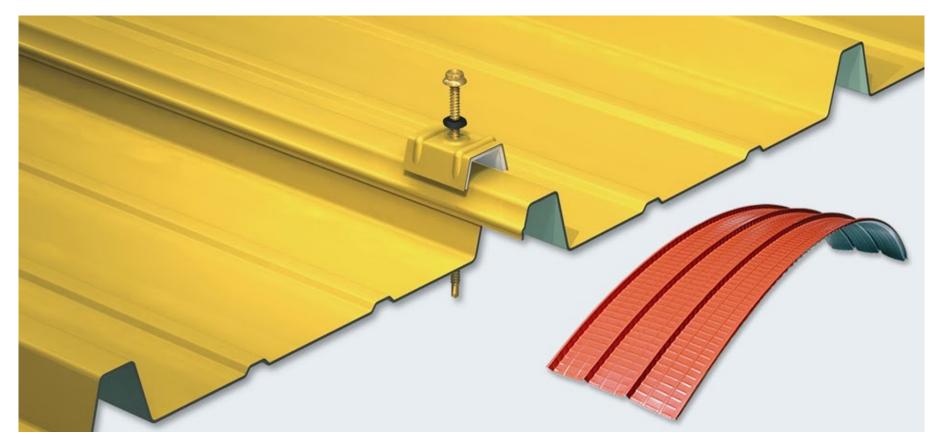

# **Trapezoidal sheets**

The trapezoidal sheets of Elcom System S.p.A. are particularly easy to handle and to install. They can be flat and curved and they are suitable for roofs and walls.

## SOLAC®

Trapezoidal sheets for floors. The elasticity of the system allows easy use in every condition.