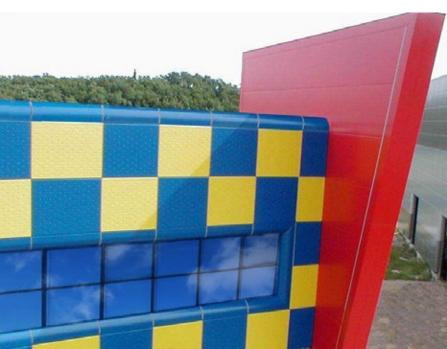

#### Termopareti ® Caos

The panels TERMOPARETI® CAOS (patented) have been studied to create original architectural impressions and can be used in industrial, commercial, residential building and public utilities, for new buildings and renovations. The CAOS panel can be used for continuous and/ or discontinuous external walls, internal partitions and ceilings and on any type of structure such as metallic, concrete and wood, and their installation can be vertical, horizontal or inclined.