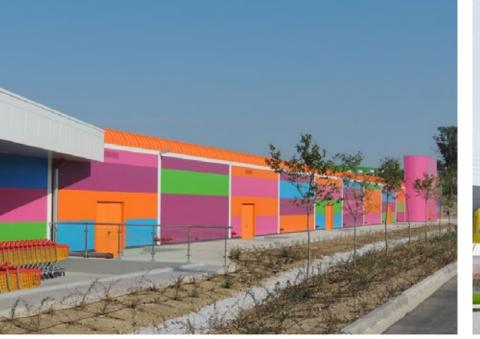

#### Termopareti ® Caos

The panels TERMOPARETI® CAOS (patented) have been studied to create original architectural impressions and can be used in industrial, commercial, residential building and public utilities, for new buildings and renovations. The CAOS panel can be used for continuous and/ or discontinuous external walls, internal partitions and ceilings and on any type of structure such as metallic, concrete and wood, and their installation can be vertical, horizontal or inclined.