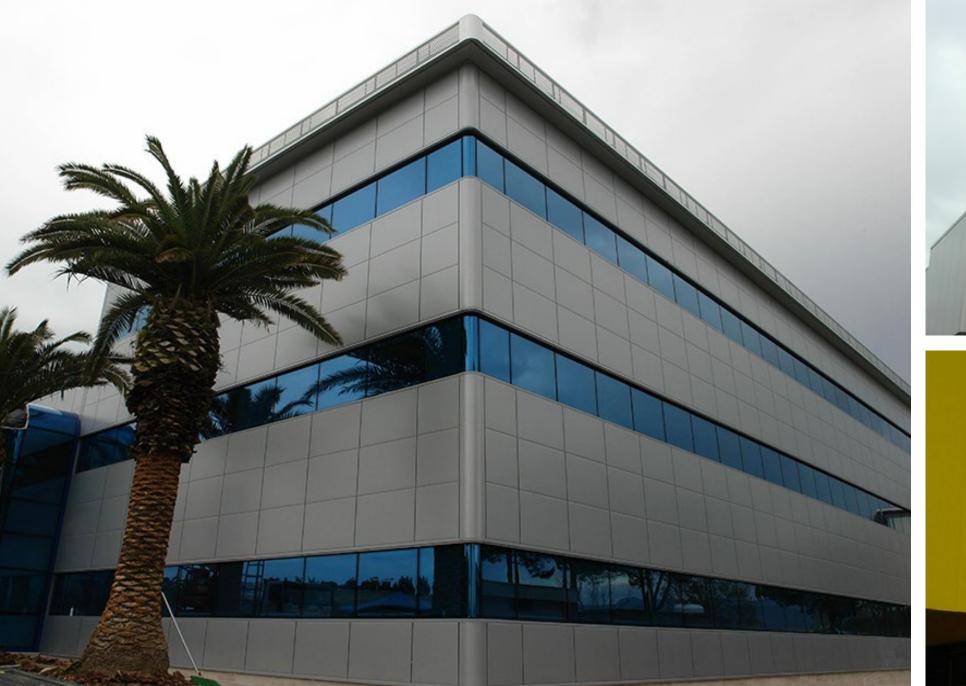

#### Termopareti ®

The insulating metal panels called TERMOPARETI® are the well-known monolithic panels researched and made by ELCOM SYSTEM S.p.A. to offer the best in the field of light prefabrication.

With the panels TERMOPARETI® it's possible to realize walls, claddings internal partitions and false ceilings.