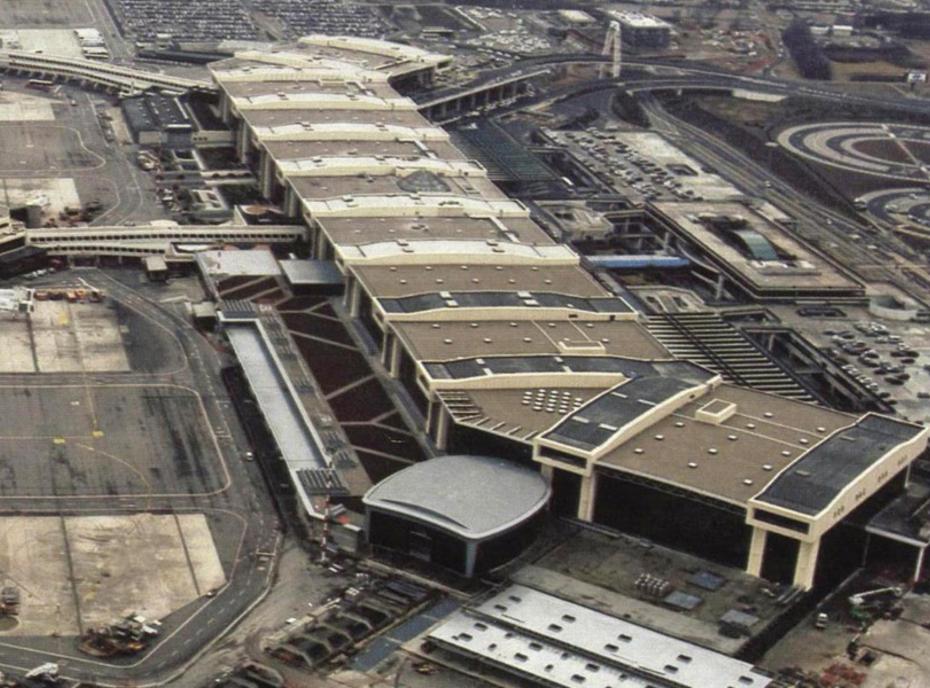

#### Termopareti<sup>®</sup> Rugby

The panels TERMOPARETI® "RUGBY" have been studied to create original architectural impressions with an extraordinary design innovation.

They are available in different thicknesses and colours, and they can be used in industrial, commercial, residential building and public utilities.