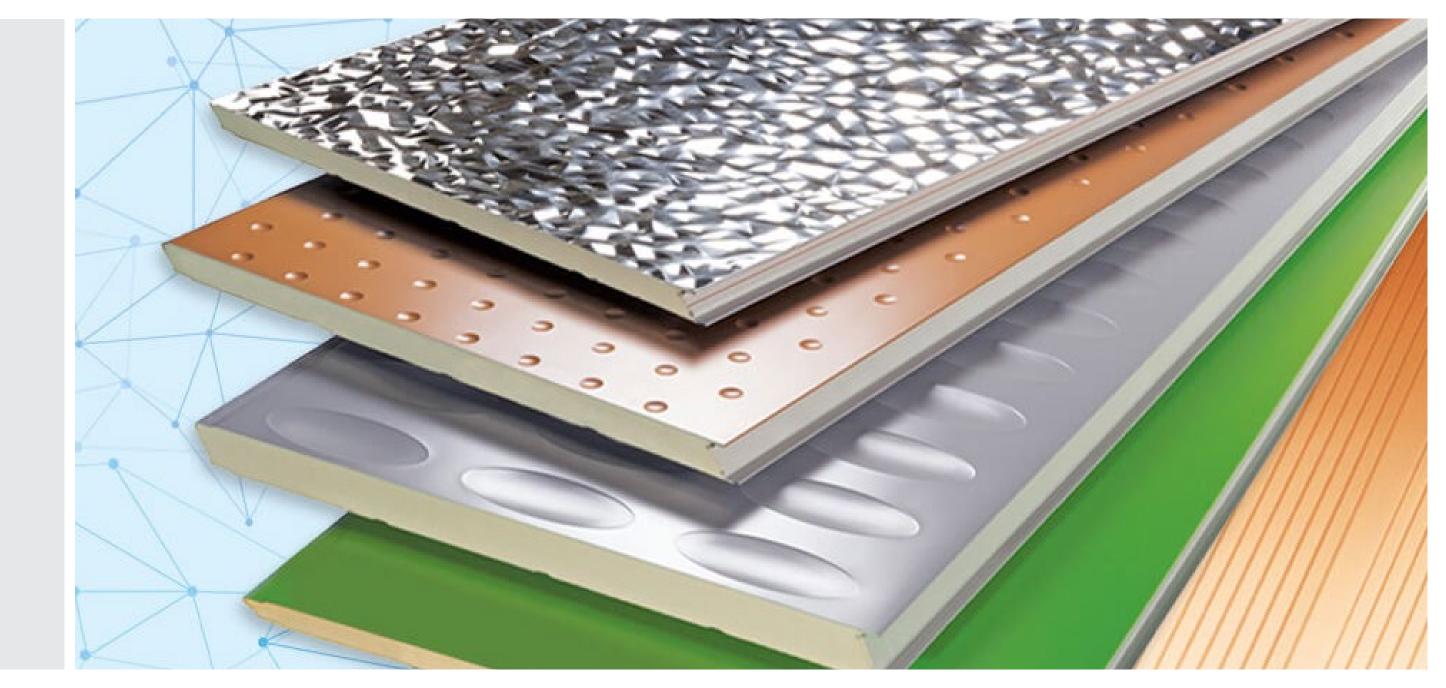

#### **Elcom System insulated panels**

Elcom System S.p.A. offers a wide range of insulation solutions: TERMOPARETI® – TERMOCOPERTURE® insulating metal panels (patented names), are the famous monolithic panels designed and manufactured to offer the best in prefabricated construction.

#### Termopareti ®

The insulating metal panels called TERMOPARETI® are the well-known monolithic panels researched and made by ELCOM SYSTEM S.p.A. to offer the best in the field of light prefabrication.

With the panels TERMOPARETI® it's possible to realize walls, claddings internal partitions and false ceilings.