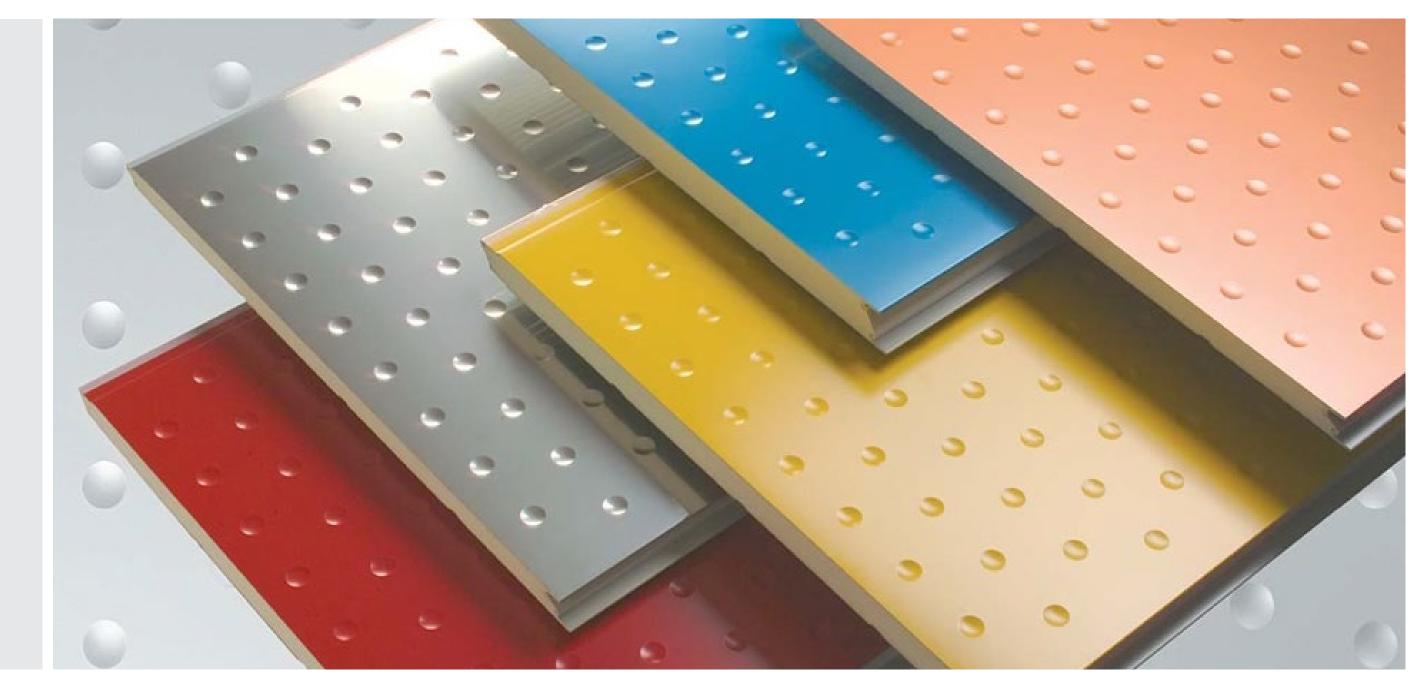

#### Termopareti<sup>®</sup> Rugby

The panels TERMOPARETI® "RUGBY" have been studied to create original architectural impressions with an extraordinary design innovation.

They are available in different thicknesses and colours, and they can be used in industrial, commercial, residential building and public utilities.

#### Termopareti ® Caos

The panels TERMOPARETI® CAOS (patented) have been studied to create original architectural impressions and can be used in industrial, commercial, residential building and public utilities, for new buildings and renovations. The CAOS panel can be used for continuous and/ or discontinuous external walls, internal partitions and ceilings and on any type of structure such as metallic, concrete and wood, and their installation can be vertical, horizontal or inclined.