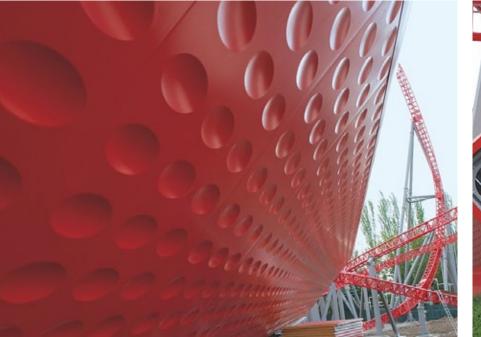

#### Termopareti ® Bubble

The insulating metal panels called TERMOCOPERTURE® are the well-known monolithic panels researched and made by ELCOM SYSTEM S.p.A. to offer the best in the field of light prefabrication.

With the panels TERMOCOPERTURE® it's possible to realize roofs and ceilings.