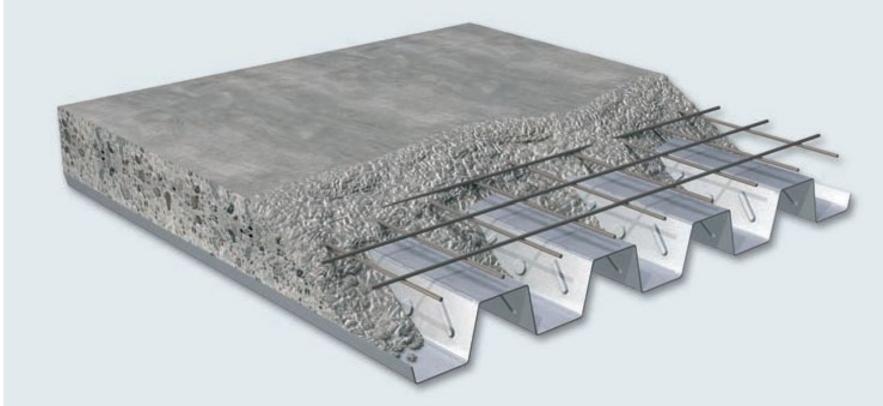

## SOLAC®

Trapezoidal sheets for floors. The elasticity of the system allows easy use in every condition.