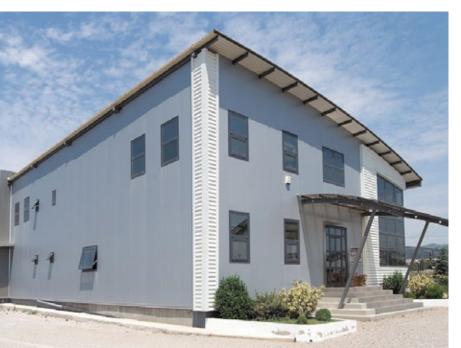

#### Termopareti<sup>®</sup> Rugby

The panels TERMOPARETI® "RUGBY" have been studied to create original architectural impressions with an extraordinary design innovation.

They are available in different thicknesses and colours, and they can be used in industrial, commercial, residential building and public utilities.