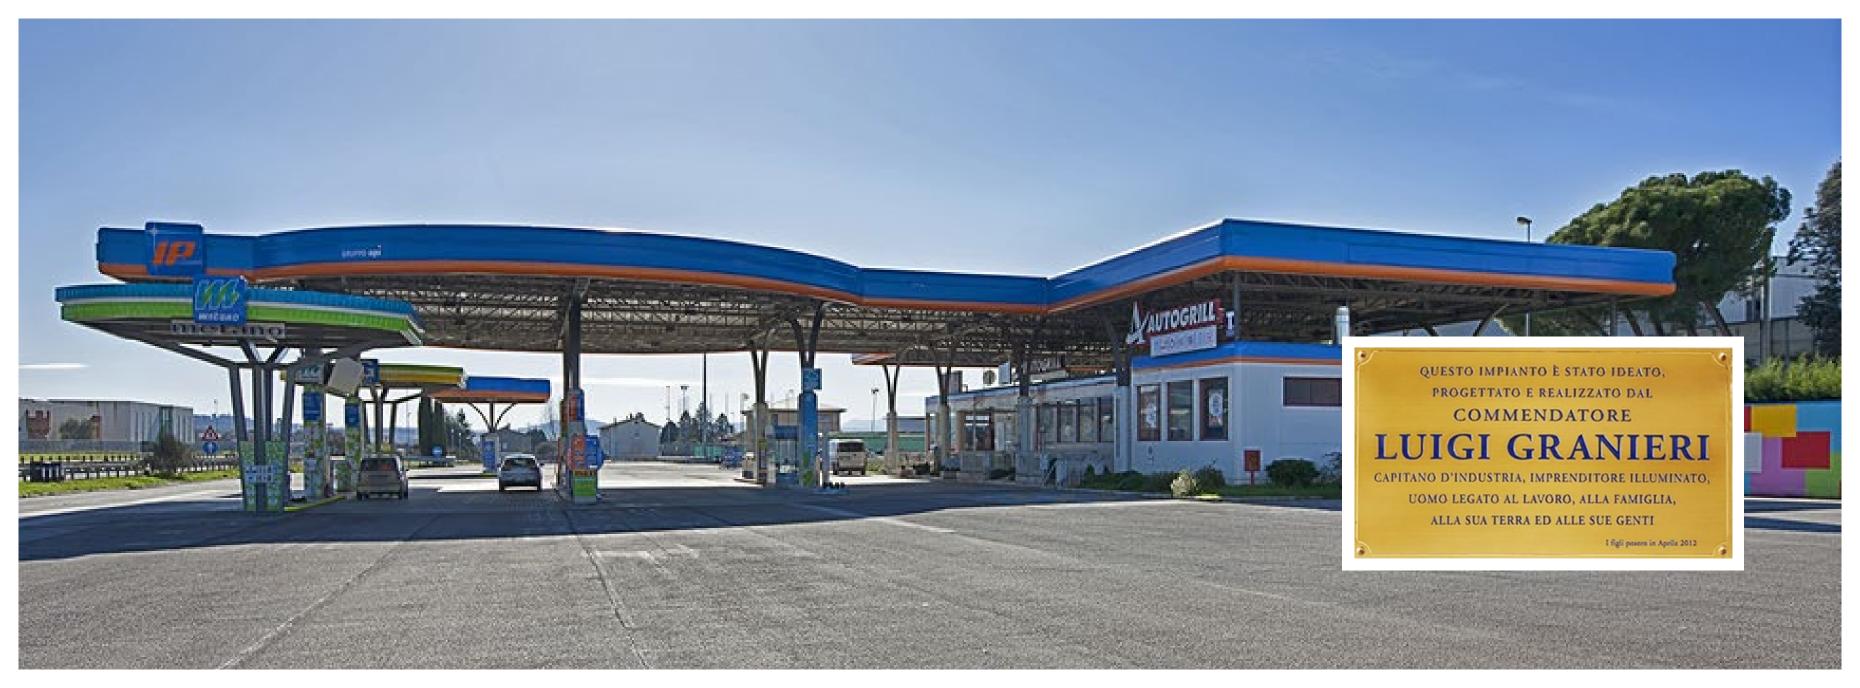

# GEOMETRIES SPECIAL ARCHITECTURAL SOLUTIONS

GRANIERI 1920-2020 UN SECOLO DI TRAGUARDI CHE PER LA FAMIGLIA GRANIERI RAPPRESENTA UNA FONTE DI ISPIRAZIONE PER CONTINUARE A CRESCERE E LA SFIDA PER COSTRUIRE IL FUTURO.

una Famiglia, una Tradizione, una Responsabilità.

"Correva l'anno 1920 quando Mariano Granieri, classe 1885, creava una piccola bottega di falegnami per la costruzione di carri agricoli. Questo è stato l'inizio di una tradizione imprenditoriale arrivata fino ai giorni nostri e che oggi compie 100 anni. Una storia italiana fatta di sacrificio, determinazione e laboriosità."

Orgogliosamente Made in Umbria.