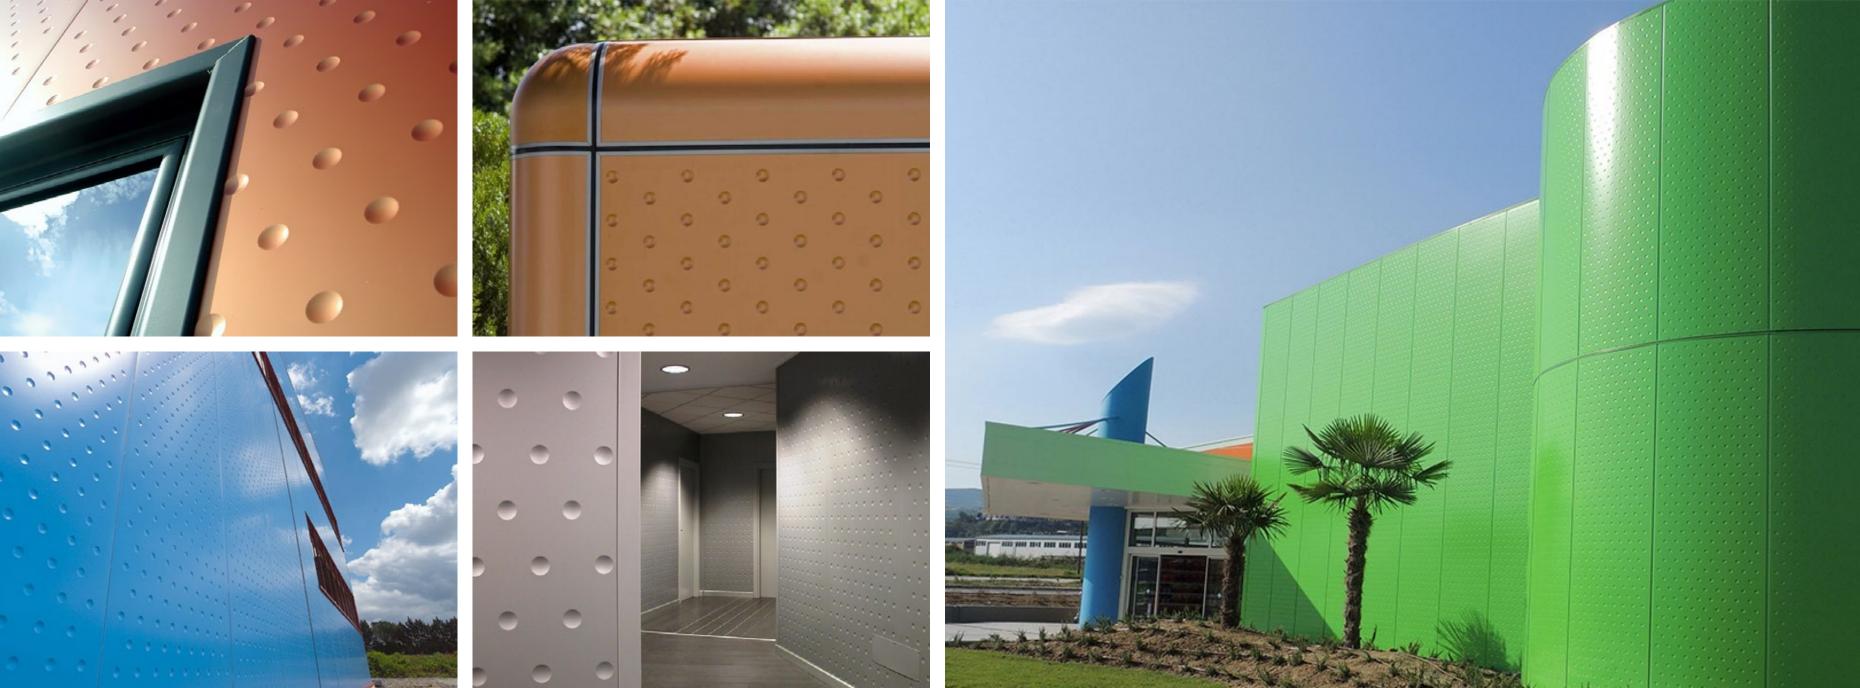

#### Termopareti ® Bubble

The insulating metal panels called TERMOCOPERTURE® are the well-known monolithic panels researched and made by ELCOM SYSTEM S.p.A. to offer the best in the field of light prefabrication.

With the panels TERMOCOPERTURE® it's possible to realize roofs and ceilings.