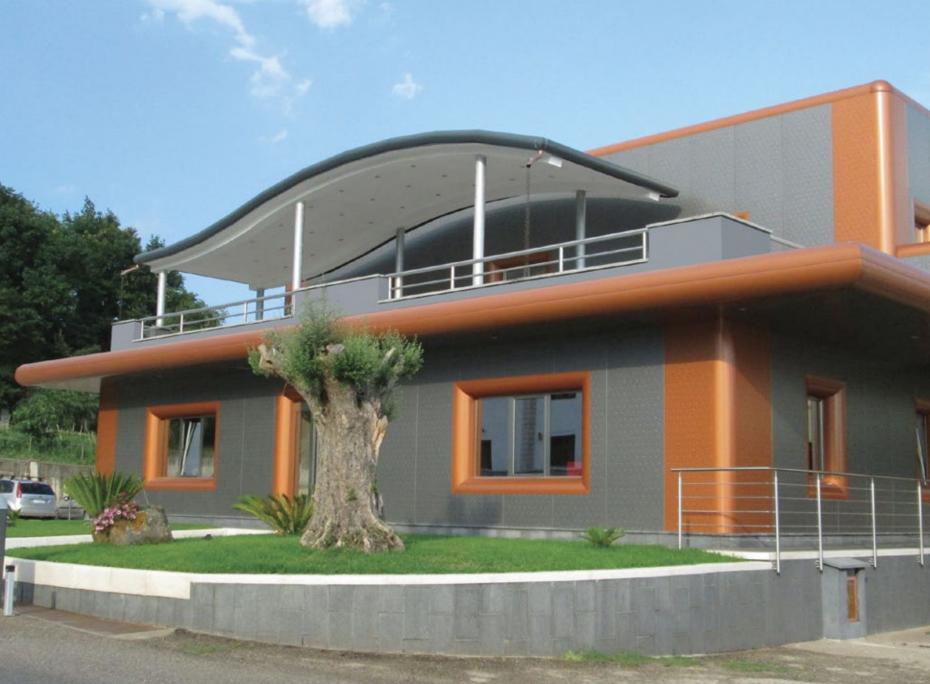

#### Termopareti ® Caos

The panels TERMOPARETI® CAOS (patented) have been studied to create original architectural impressions and can be used in industrial, commercial, residential building and public utilities, for new buildings and renovations. The CAOS panel can be used for continuous and/ or discontinuous external walls, internal partitions and ceilings and on any type of structure such as metallic, concrete and wood, and their installation can be vertical, horizontal or inclined.

#### Special components with thermic cut

Special finishing elements of different types enhance the whole range of the Termopareti® and are used to reach an extraordinary architectural appeal.