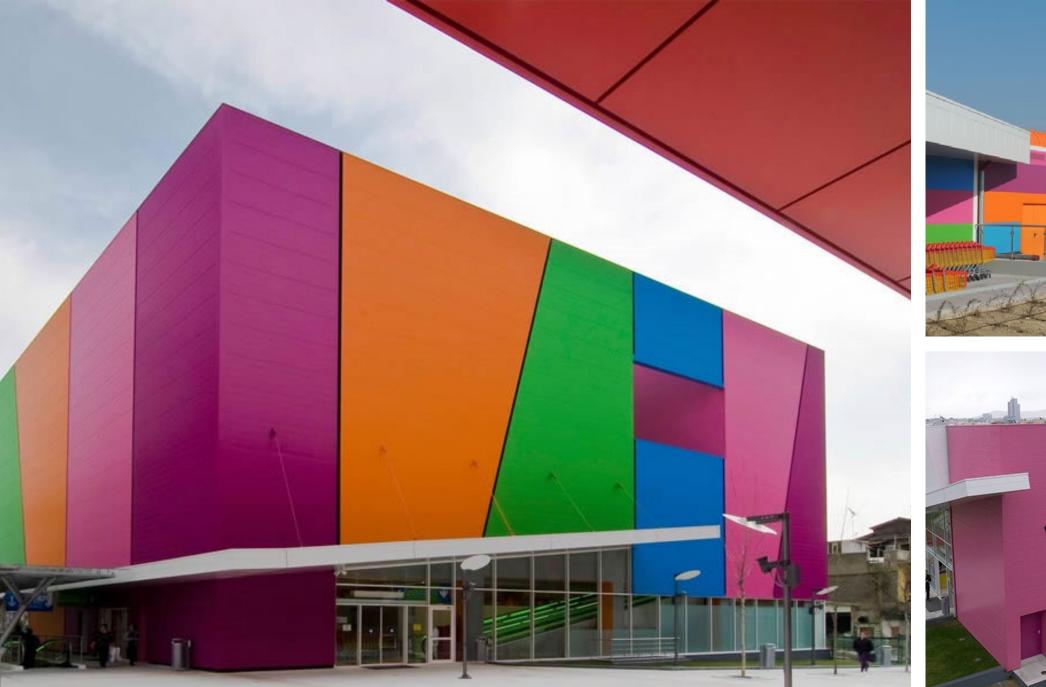

#### Termopareti ® Caos

The panels TERMOPARETI® CAOS (patented) have been studied to create original architectural impressions and can be used in industrial, commercial, residential building and public utilities, for new buildings and renovations. The CAOS panel can be used for continuous and/ or discontinuous external walls, internal partitions and ceilings and on any type of structure such as metallic, concrete and wood, and their installation can be vertical, horizontal or inclined.