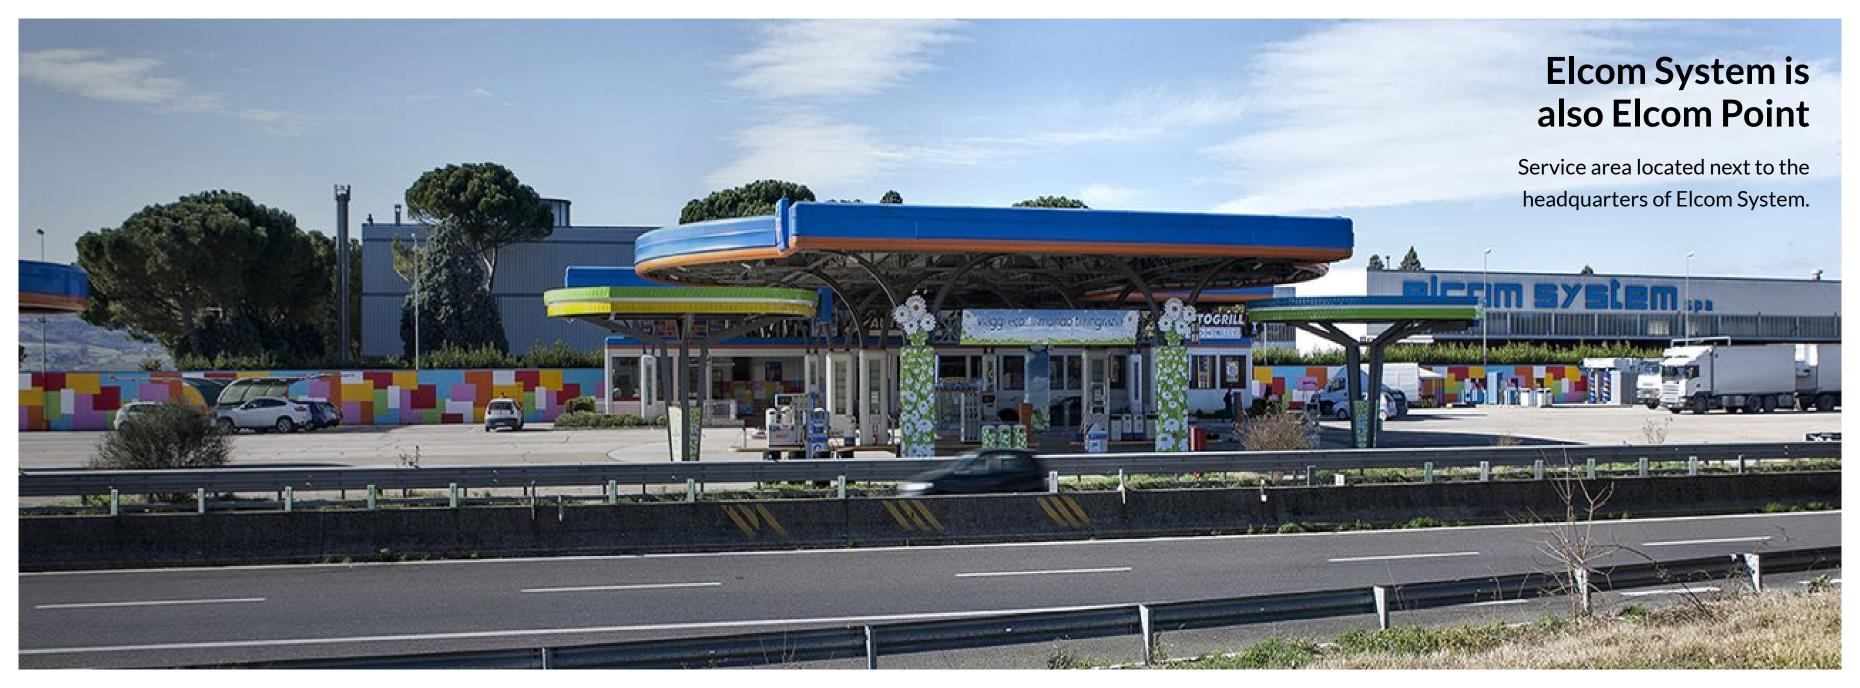

#### Accessories and finishings

Ridges, flashings and fasteners of different types for a perfect product application both for walls and roofs.

Elcom System is in Pantalla di Todi, in the green heart of Umbria.