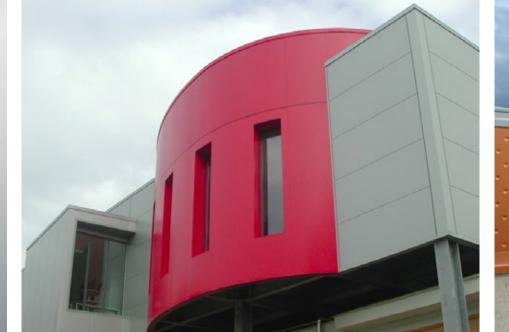

#### Termopareti<sup>®</sup> Rugby

The panels TERMOPARETI® "RUGBY" have been studied to create original architectural impressions with an extraordinary design innovation.

They are available in different thicknesses and colours, and they can be used in industrial, commercial, residential building and public utilities.

#### Termopareti ® Caos

The panels TERMOPARETI® CAOS (patented) have been studied to create original architectural impressions and can be used in industrial, commercial, residential building and public utilities, for new buildings and renovations. The CAOS panel can be used for continuous and/ or discontinuous external walls, internal partitions and ceilings and on any type of structure such as metallic, concrete and wood, and their installation can be vertical, horizontal or inclined.