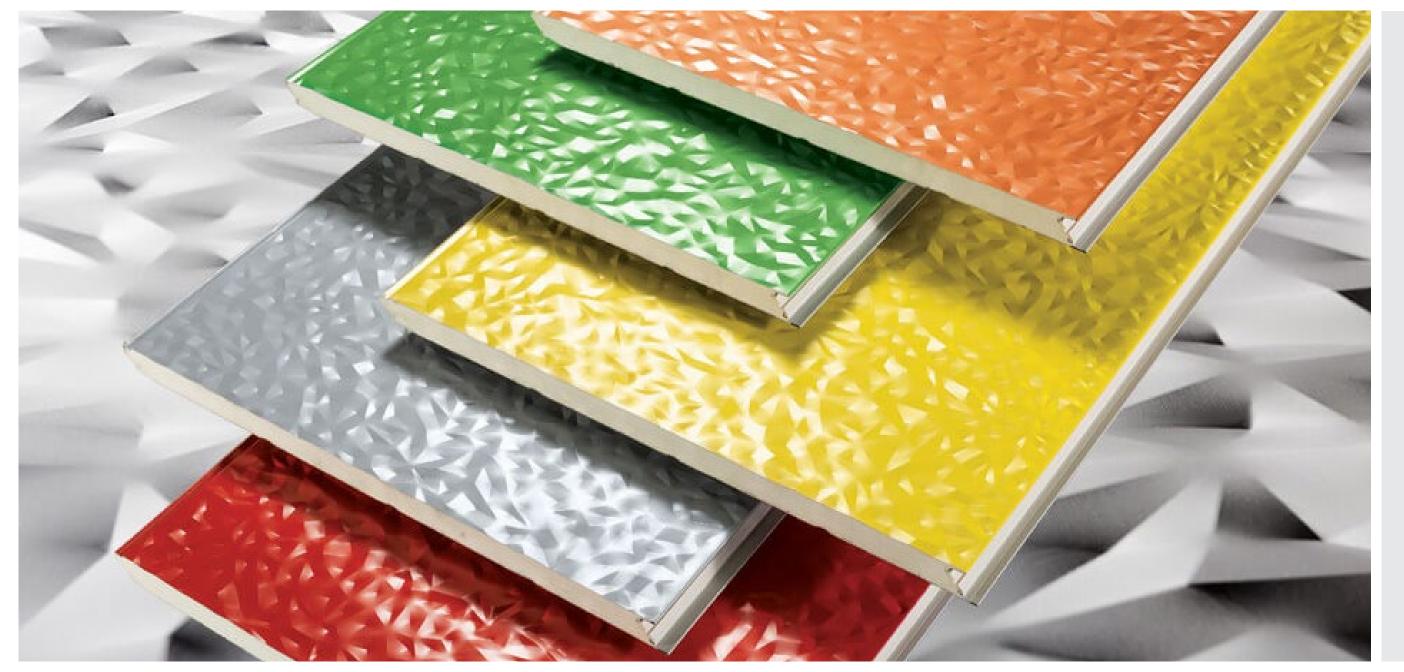

#### Termopareti ®

The insulating metal panels called TERMOPARETI® are the well-known monolithic panels researched and made by ELCOM SYSTEM S.p.A. to offer the best in the field of light prefabrication.

With the panels TERMOPARETI® it's possible to realize walls, claddings internal partitions and false ceilings.

#### Termopareti<sup>®</sup> Rugby

The panels TERMOPARETI® "RUGBY" have been studied to create original architectural impressions with an extraordinary design innovation.

They are available in different thicknesses and colours, and they can be used in industrial, commercial, residential building and public utilities.

#### Termopareti ® Caos

The panels TERMOPARETI® CAOS (patented) have been studied to create original architectural impressions and can be used in industrial, commercial, residential building and public utilities, for new buildings and renovations. The CAOS panel can be used for continuous and/ or discontinuous external walls, internal partitions and ceilings and on any type of structure such as metallic, concrete and wood, and their installation can be vertical, horizontal or inclined.