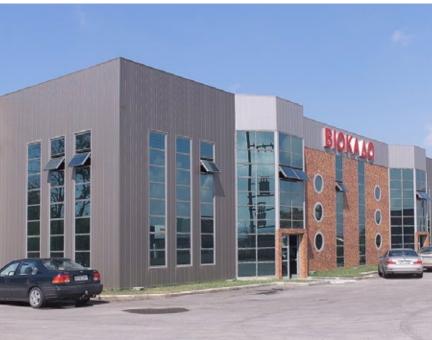

### Serie Aeffe

The use of the panels AEFFE type Athos and Olympos is necessary when a high soundproofing and a good heat insulation together with incombustibility and a high fire resistance are requested.