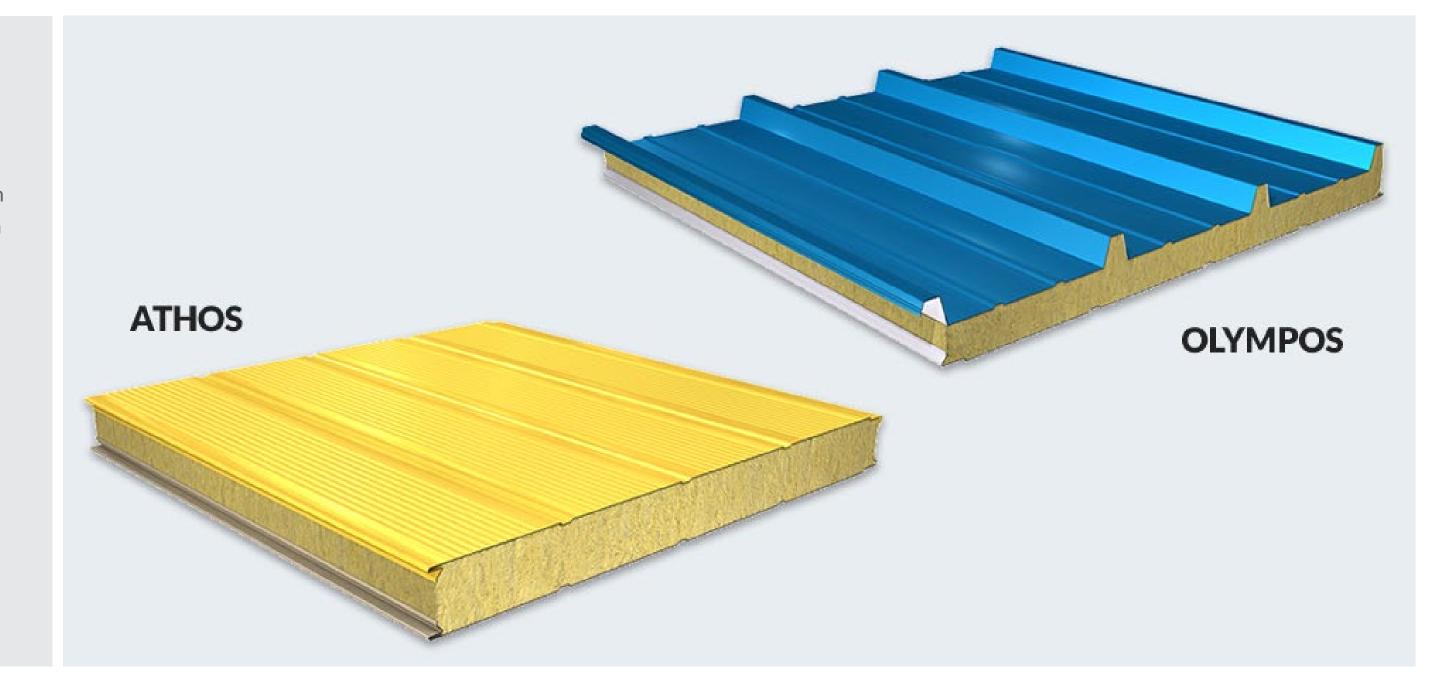

### Serie Aeffe

The use of the panels AEFFE type Athos and Olympos is necessary when a high soundproofing and a good heat insulation together with incombustibility and a high fire resistance are requested.