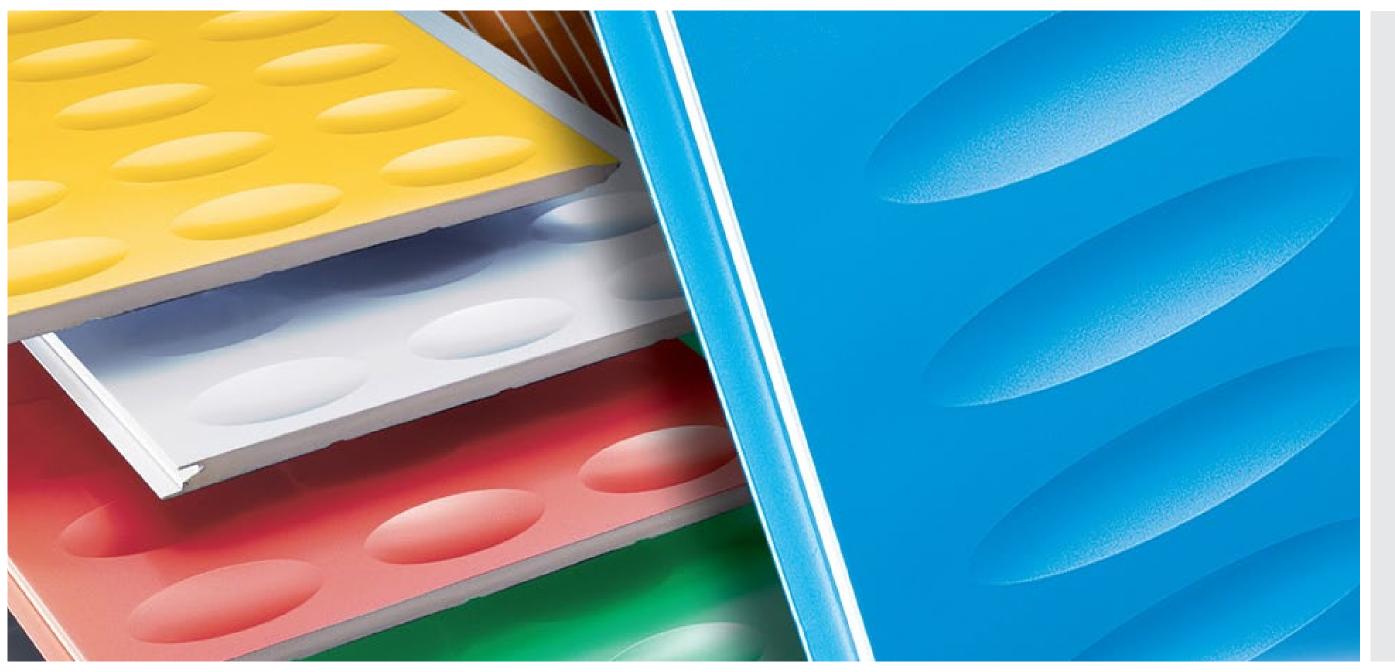

#### Termopareti<sup>®</sup> Rugby

The panels TERMOPARETI® "RUGBY" have been studied to create original architectural impressions with an extraordinary design innovation.

They are available in different thicknesses and colours, and they can be used in industrial, commercial, residential building and public utilities.

#### Termopareti ® Caos

The panels TERMOPARETI® CAOS (patented) have been studied to create original architectural impressions and can be used in industrial, commercial, residential building and public utilities, for new buildings and renovations. The CAOS panel can be used for continuous and/ or discontinuous external walls, internal partitions and ceilings and on any type of structure such as metallic, concrete and wood, and their installation can be vertical, horizontal or inclined.