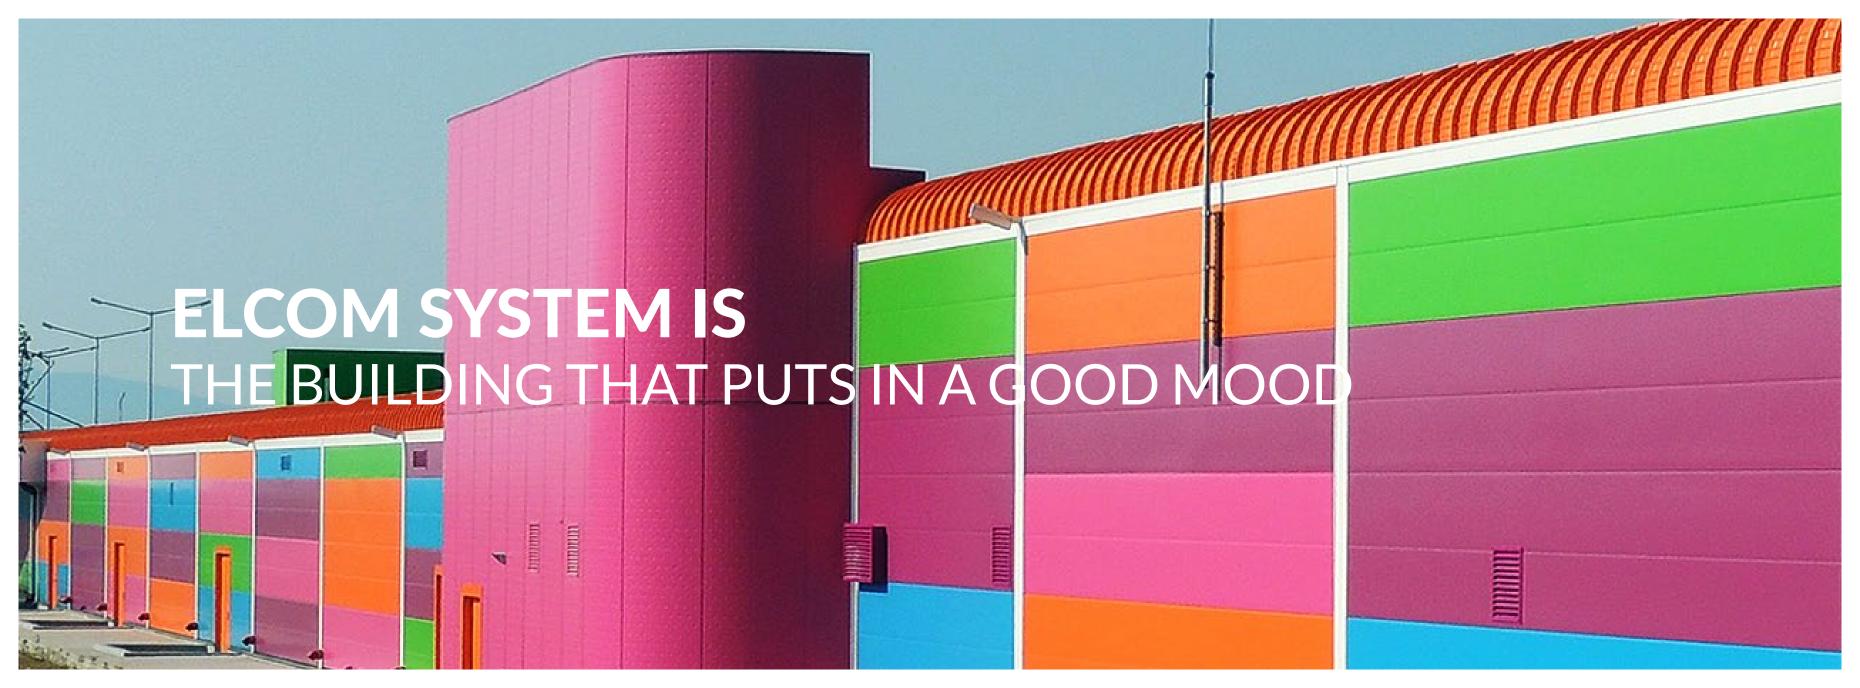

#### Termopareti ® Caos

The panels TERMOPARETI® CAOS (patented) have been studied to create original architectural impressions and can be used in industrial, commercial, residential building and public utilities, for new buildings and renovations. The CAOS panel can be used for continuous and/ or discontinuous external walls, internal partitions and ceilings and on any type of structure such as metallic, concrete and wood, and their installation can be vertical, horizontal or inclined.