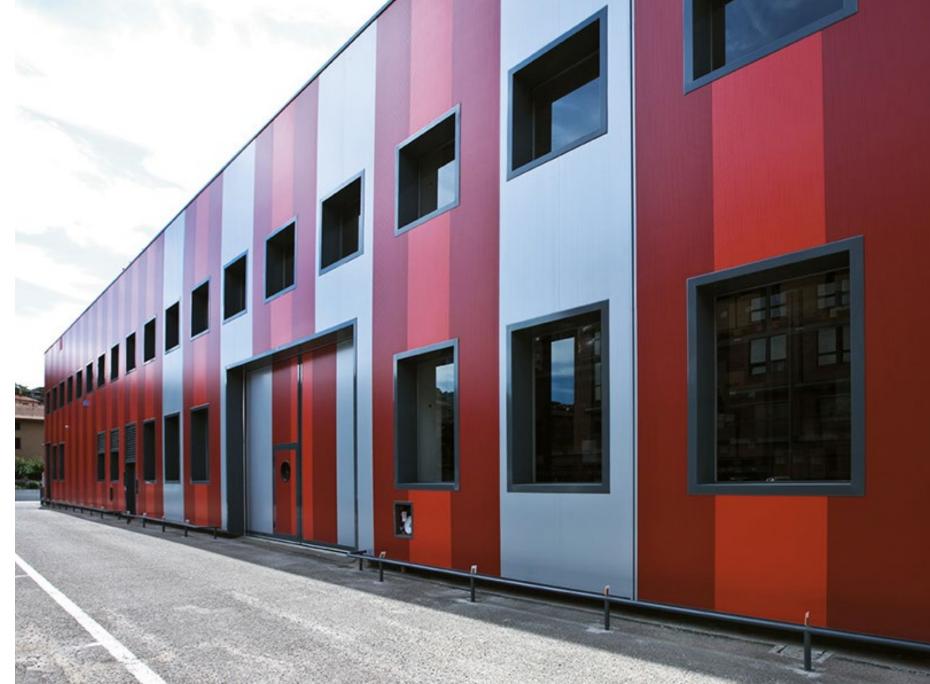

#### Tuderbond ®

It 's an external wall cladding realized with a modular element structure to create an original architectural effect.