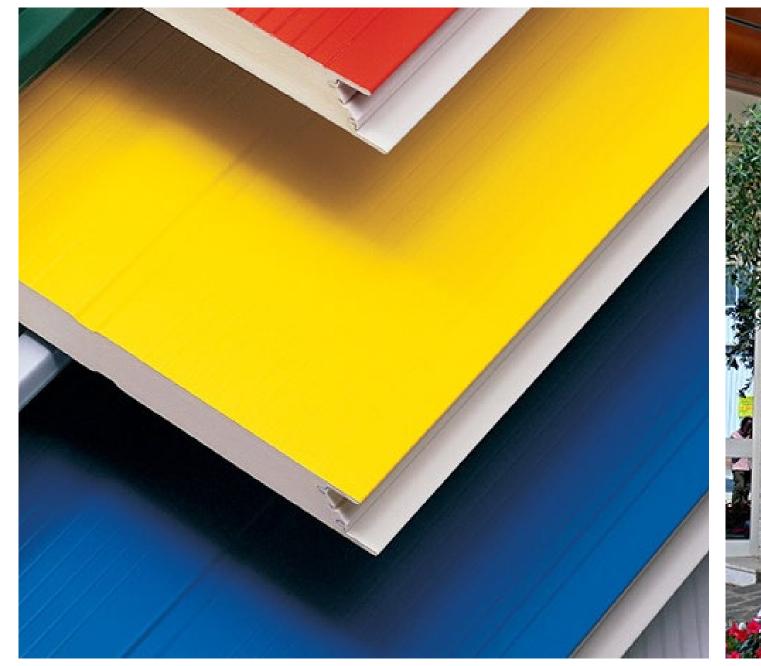

#### Termopareti ®

The insulating metal panels called TERMOPARETI® are the well-known monolithic panels researched and made by ELCOM SYSTEM S.p.A. to offer the best in the field of light prefabrication.

With the panels TERMOPARETI® it's possible to realize walls, claddings internal partitions and false ceilings.

#### Termopareti ® Bubble

The insulating metal panels called TERMOCOPERTURE® are the well-known monolithic panels researched and made by ELCOM SYSTEM S.p.A. to offer the best in the field of light prefabrication.

With the panels TERMOCOPERTURE® it's possible to realize roofs and ceilings.