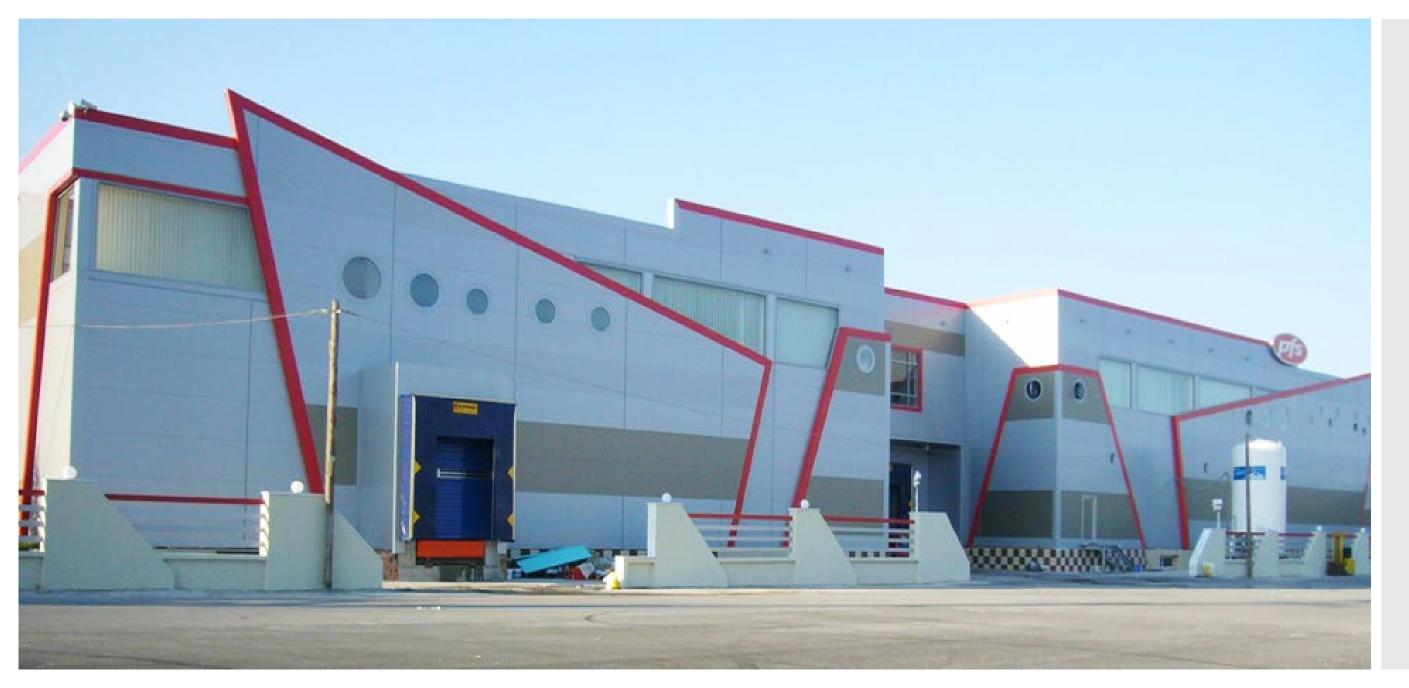

#### Termopareti ® Caos

The panels TERMOPARETI® CAOS (patented) have been studied to create original architectural impressions and can be used in industrial, commercial, residential building and public utilities, for new buildings and renovations. The CAOS panel can be used for continuous and/ or discontinuous external walls, internal partitions and ceilings and on any type of structure such as metallic, concrete and wood, and their installation can be vertical, horizontal or inclined.