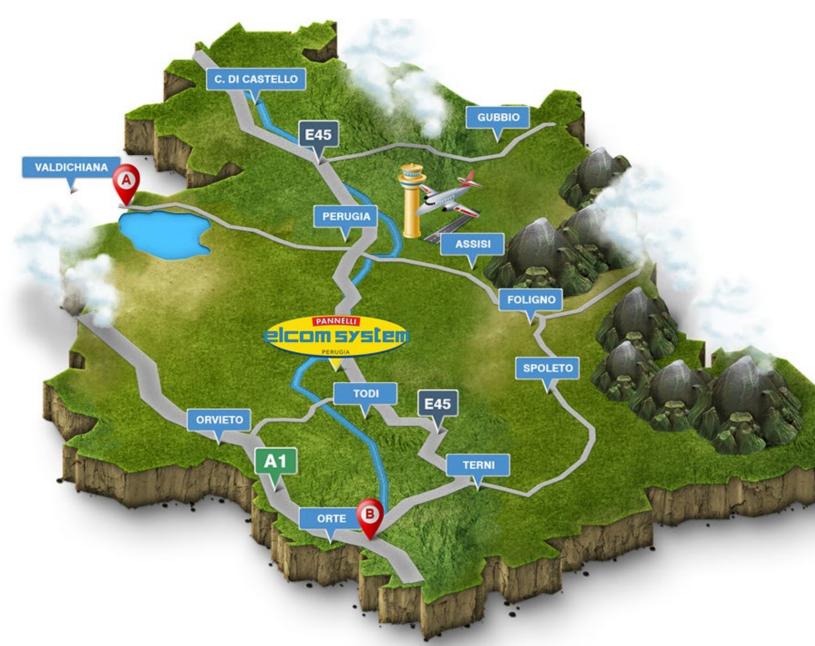

#### Accessories and finishings

Ridges, flashings and fasteners of different types for a perfect product application both for walls and roofs.

Elcom System is in Pantalla di Todi, in the green heart of Umbria.

Via Tiberina, n.218 06059 Pantalla di Todi - Perugia

tel. 075.8855

PANNELLI

elcom system