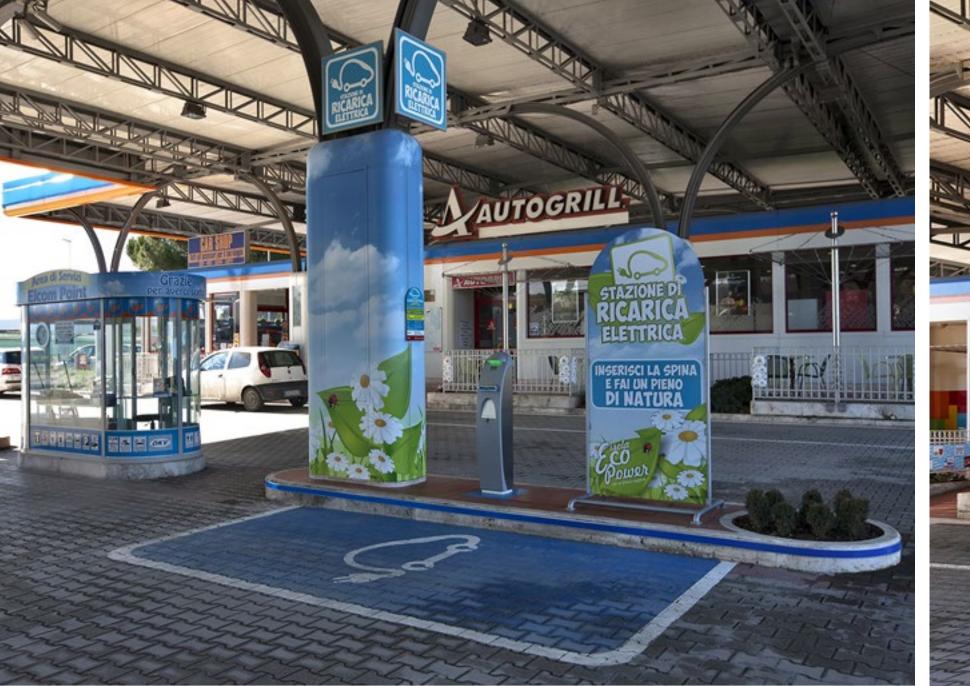

#### Accessories and finishings

Ridges, flashings and fasteners of different types for a perfect product application both for walls and roofs.

Elcom System is in Pantalla di Todi, in the green heart of Umbria.