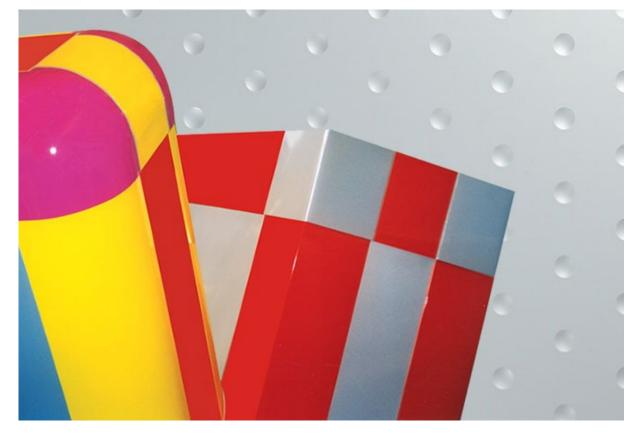

#### Termopareti<sup>®</sup> Rugby

The panels TERMOPARETI® "RUGBY" have been studied to create original architectural impressions with an extraordinary design innovation.

They are available in different thicknesses and colours, and they can be used in industrial, commercial, residential building and public utilities.

#### Termopareti ® Caos

The panels TERMOPARETI® CAOS (patented) have been studied to create original architectural impressions and can be used in industrial, commercial, residential building and public utilities, for new buildings and renovations. The CAOS panel can be used for continuous and/ or discontinuous external walls, internal partitions and ceilings and on any type of structure such as metallic, concrete and wood, and their installation can be vertical, horizontal or inclined.