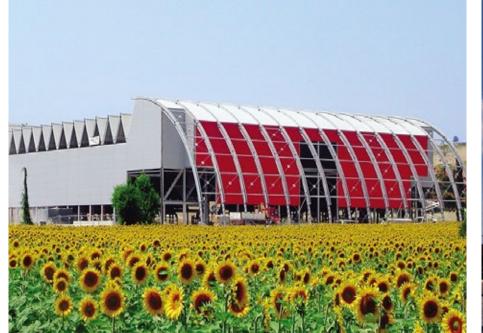

#### Termopareti<sup>®</sup> Rugby

The panels TERMOPARETI® "RUGBY" have been studied to create original architectural impressions with an extraordinary design innovation.

They are available in different thicknesses and colours, and they can be used in industrial, commercial, residential building and public utilities.

#### Termopareti ® Caos

The panels TERMOPARETI® CAOS (patented) have been studied to create original architectural impressions and can be used in industrial, commercial, residential building and public utilities, for new buildings and renovations. The CAOS panel can be used for continuous and/ or discontinuous external walls, internal partitions and ceilings and on any type of structure such as metallic, concrete and wood, and their installation can be vertical, horizontal or inclined.