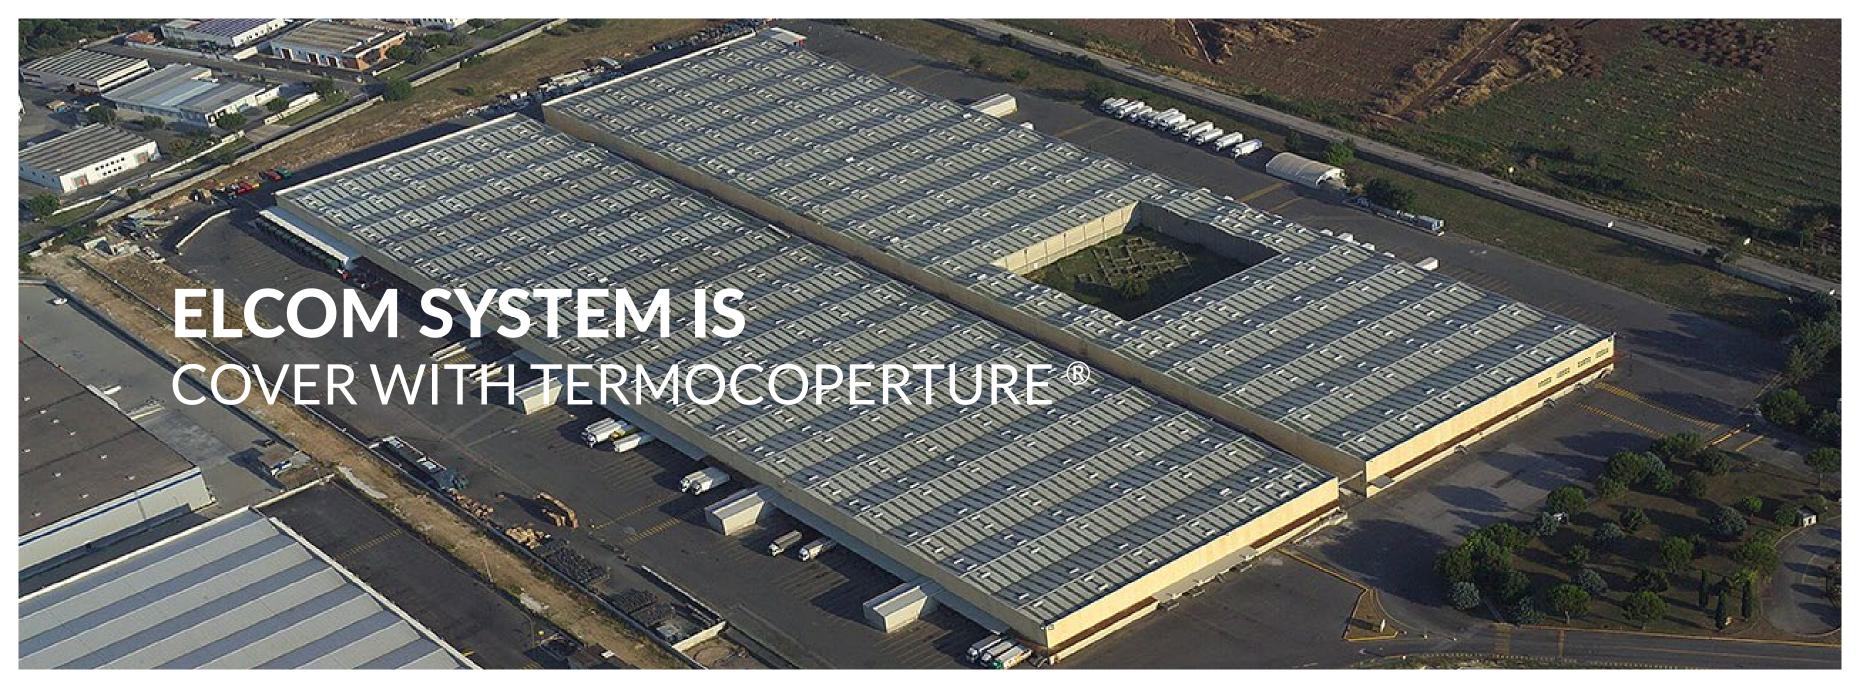

#### Termopareti ® Bubble

The insulating metal panels called TERMOCOPERTURE® are the well-known monolithic panels researched and made by ELCOM SYSTEM S.p.A. to offer the best in the field of light prefabrication.

With the panels TERMOCOPERTURE® it's possible to realize roofs and ceilings.