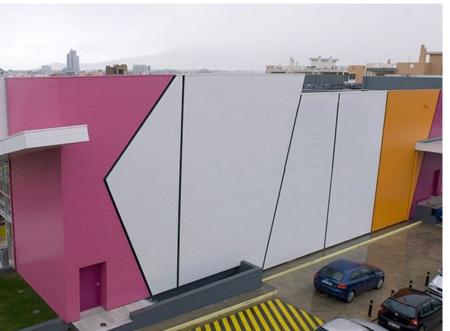

#### Termopareti ® Caos

The panels TERMOPARETI® CAOS (patented) have been studied to create original architectural impressions and can be used in industrial, commercial, residential building and public utilities, for new buildings and renovations. The CAOS panel can be used for continuous and/ or discontinuous external walls, internal partitions and ceilings and on any type of structure such as metallic, concrete and wood, and their installation can be vertical, horizontal or inclined.