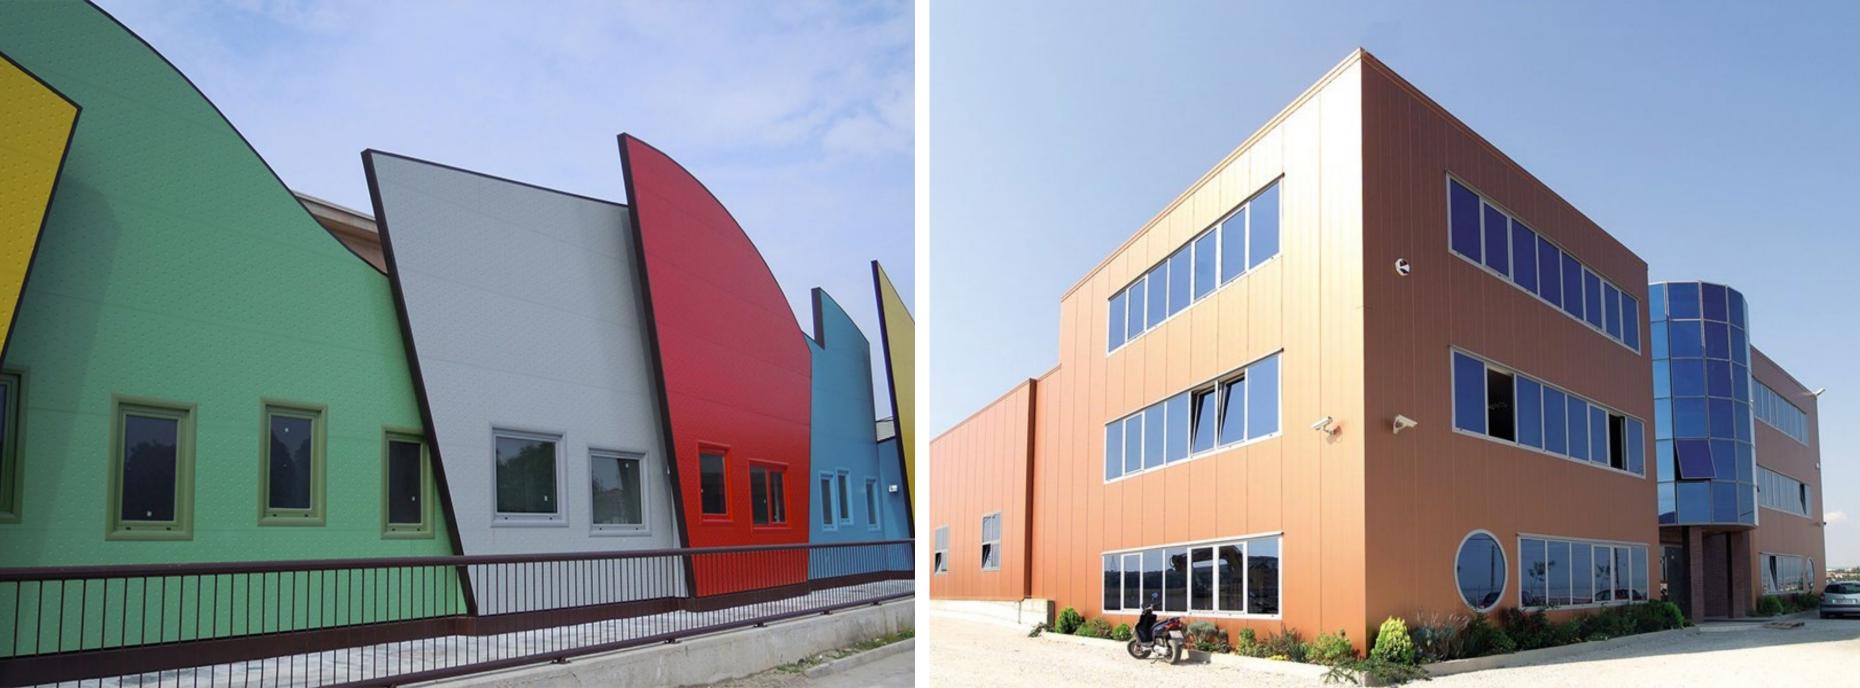

#### Termopareti ® Caos

The panels TERMOPARETI® CAOS (patented) have been studied to create original architectural impressions and can be used in industrial, commercial, residential building and public utilities, for new buildings and renovations. The CAOS panel can be used for continuous and/ or discontinuous external walls, internal partitions and ceilings and on any type of structure such as metallic, concrete and wood, and their installation can be vertical, horizontal or inclined.